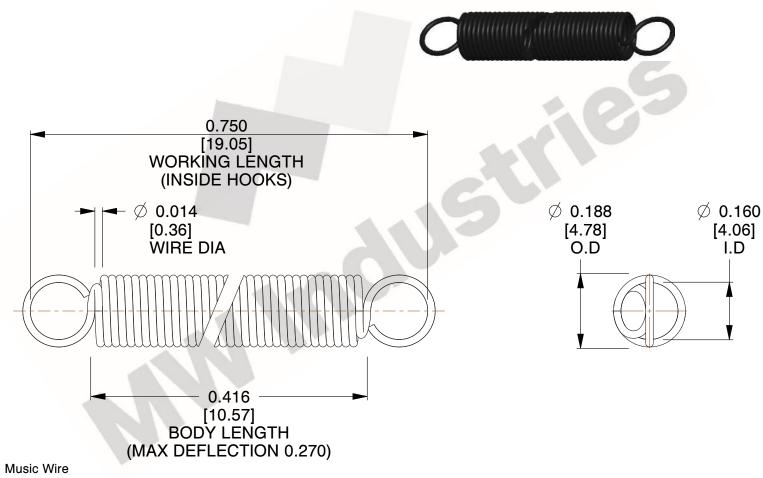

NOTES:

1. Material: Music Wire

2. Finish:

3. Sugg Max. Load: 0.550 (lbs) 4. Sugg Max. Deflection: 0.270 (in)

5. All Drawing Dimensions are in Inches [mm]

6. Coil Coun

www.mwcomponents.com

800.237.5225