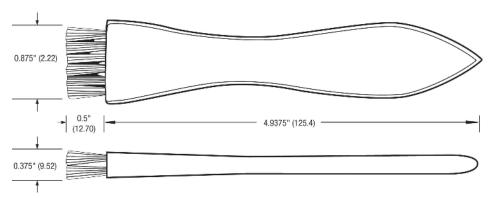

## Tech Brush – Wood Handle Product# 2020-2027

**Product Dimensions** 

## 2027-1 Brush 7/8" x 3/8"" Hog Hair

6 units/case