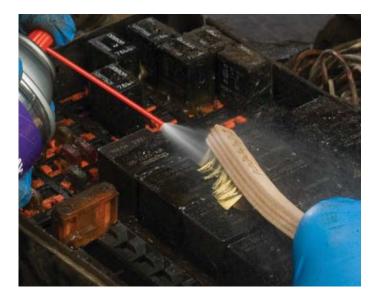

## Tech Brush – Wood Handle Product# 2020-2027

### **Product Description**

All of the wood used in the construction of our wooden brush handles and brush backs is hardwood or high grade plywood.

### Features / Benefits

- High quality USA made
- Bristles securely stabled to prevent bristle loss
- Eliminate contamination due to bristle loss
- Wood laminate -- strong & economical