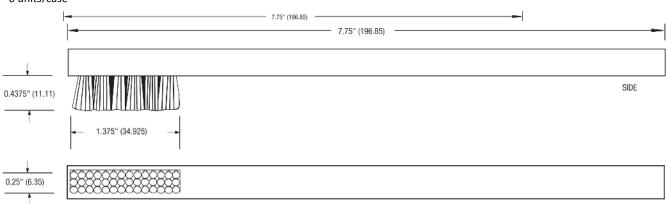

e to differences in tests type and conditions. We recommend that each user evaluate the product to determine its suitability for the intended application. Conditions of use are outside our control and vary widely. Techspray's only obligation and your only solution is replacement of product that is shown to be defective when you receive it. In no case will Techspray® be liable for any special, incidental, or consequential damages based on breach of warranty, negligence or any other theory.





# **Technical Data Sheet**

Rev. A (11/17) Page 2 of 3

## **Tech Brush – Wood Handle**

Product# 2020-2027





# **Technical Data Sheet**

Rev. A (11/17) Page 3 of 3

## Tech Brush – Wood Handle Product# 2020-2027

**Product Dimensions** 

# **2025-1 Brush 1 3/8" x 1/4"" Soft Brass** 6 units/case



BOTTOM

## 2027-1 Brush 7/8" x 3/8"" Hog Hair

6 units/case





## North America

Techspray® 8125 Cobb Center Drive Kennesaw, GA 30152 800-858-4043 tsales@techspray.com

## Europe

ITW Contamination Control BV Saffierlaan 5, 2132 VZ Hoofddorp The Netherlands +31 88 1307 400 info@itw-cc.com Countries outside the US
Call to locate a distributor in your country