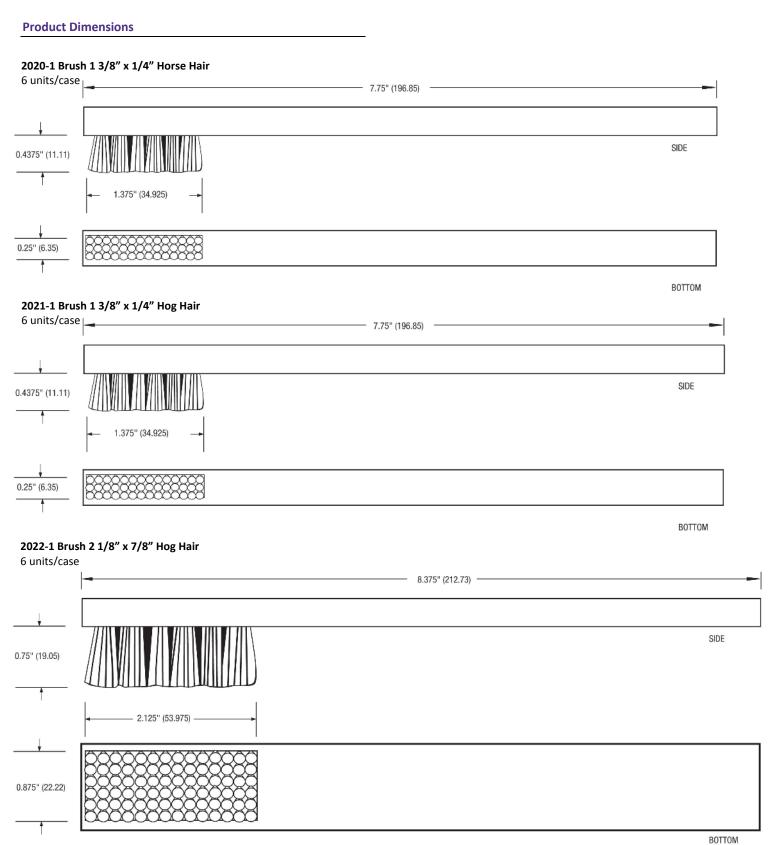

## Tech Brush – Wood Handle Product# 2020-2027

**Product Dimensions** 

# **2025-1 Brush 1 3/8" x 1/4"" Soft Brass** 6 units/case

BOTTOM

## 2027-1 Brush 7/8" x 3/8"" Hog Hair

6 units/case