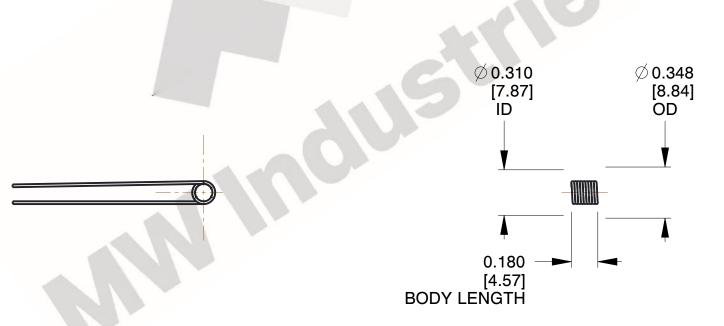

1. Material : Stainless S

2. Finish: Zinc - Z

3. Sugg. Max. Deflection: 1891.000 Deg 4. Sugg. Max. Torque: 0.150 (in-lbs)

5. Total Coils: 3.250

6. Sugg. Mandrel Diameter: 0.250 (in)

7. All Drawing Dimensions are in Inches [mm]