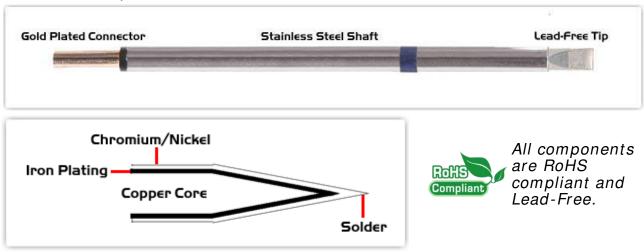

## Material Composition

<sup>1</sup> Easy Braid Co. tip cartridges will typically idle within a temperature range of +/-1.1°C. However, there is variation in idle temperature across tip geometries within an individual temperature series. Easy Braid Co. offers a wide variety of tip geometries from 0.25mm fine point tip to 5mm chisel. The length and geometry of a tip will have an influence on the tip idle temperature. To accurately measure idle temperature it will depend greatly on the measurement method, technique and equipment used. Two different methods or the use of alternative equipment will produce different test results.