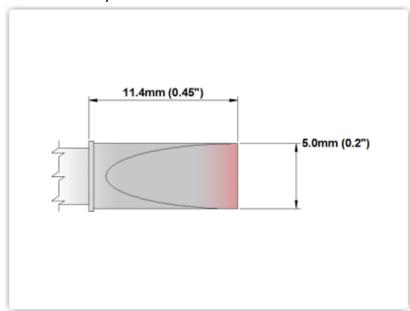

## EPM60LC650

Chisel Extra Large 5.0mm (0.20")

Tip Style: Chisel

Tip Width: 5.00mm (0.20")
Tip Length: 11.40mm (0.45")

60 Type Cartridge<sup>1</sup>: 325°C - 358°C

RoHS Compliant<sup>2</sup> / Lead Free: YES