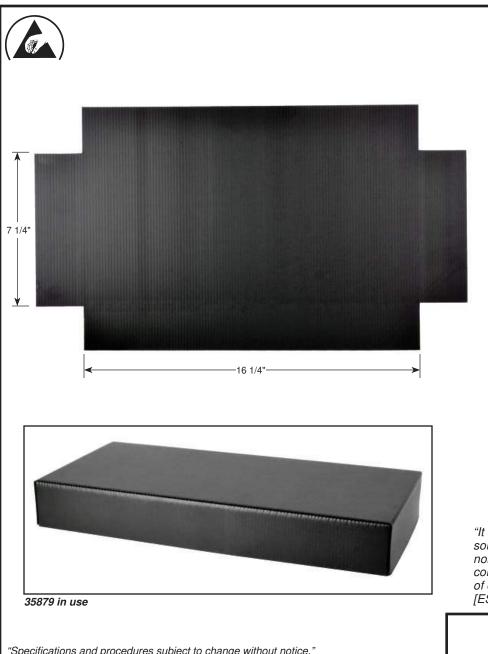

## Replaceable top insert for Menda Workstation Organizers 35871, 35872, & 35873.

DESCRIPTION

- Insert is a single sheet allowing you to customize for your workstation needs. A sharp utility knife and a metal straight edge is recommended for customizing the insert. Caution should be taken whenever using sharp objects; obtain guidance from facility's safety officer.
- Dimensions: 16 1/4" x 7 1/4", +/- 1/16" tolerance
- Made from an Extruded Conductive polypropylene Plastek<sup>™</sup> material, making it ideal to properly set up and standardize an ESD workstation.
- Conductive 10E2 10E4 ohms per ANSI/ESD S11.11 material provides reliable path to ground.
- Superior strength and durability; made from extruded, high impact polypropylene materials.
- Chemical and moisture resistant.
- Flaps are scored for accurate and easy folding
- Item ships unassembled
- Made in America