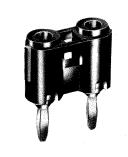

### STANDARD DUAL HEAD

Rated 30 Amperes, 1000 VAC working. Studs: Brass per ASTM B-16. Nylon Insulation. Mounts in .500 holes on .750 centers. Supplied with: 1 Red-1 Black head. Choice of Gold or Tin Plate.

TIN PLATE

| CAT. NO. | THREAD |
|----------|--------|
| 7018     | 8-32   |
| 7019     | 10-32  |