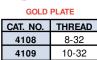

### STANDARD DUAL HEAD

Rated 30 Amperes, 1000 VAC working. Studs: Brass per ASTM B-16. Nylon Insulation. Mounts in .500 holes on .750 centers. Supplied with: 1 Red-1 Black head. Choice of Gold or Tin Plate.

TIN PLATE

| CAT. NO. | THREAD |
|----------|--------|
| 7018     | 8-32   |
| 7019     | 10-32  |