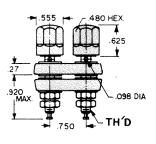

### STANDARD HEX HEAD

Rated 30 Amperes, 1000 VAC Working. Nylon Insulation. Stud: Brass per ASTM B-16. Choice of Gold or Tin Plate.

40 40 70

E TIN PLATE

| NO. | TH'D  | COLOR | CAT. NO. | TH'D  | COLOR |
|-----|-------|-------|----------|-------|-------|
| 96  | 8-32  | RED   | 4091     | 8-32  | RED   |
| 97  | 8-32  | BLACK | 4092     | 8-32  | BLACK |
| 16  | 10-32 | RED   | 4093     | 10-32 | RED   |
| 17  | 10-32 | BLACK | 4094     | 10-32 | BLACK |
|     |       | •     |          |       |       |

### STANDARD DUAL HEAD

Rated 30 Amperes, 1000 VAC working. Studs: Brass per ASTM B-16. Nylon Insulation. Mounts in .500 holes on .750 centers. Supplied with: 1 Red-1 Black head. Choice of Gold or Tin Plate.