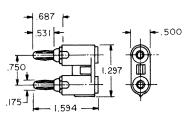

### **DUAL BANANA PLUGS**

Spring: Nickel Silver. Body: Brass per ASTM B-16.

Finish: Nickel Plate. Insulation: Molded Nylon. .750 Mounting Centers.

Breakdown: 3500 VRMS

SOLDERLESS WITH SET SCREW

| CAT. NO. | COLOR |
|----------|-------|
| 6088     | RED   |
| 6089     | BLACK |