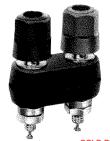

### STANDARD DUAL HEAD

Rated 30 Amperes, 1000 VAC working. Studs: Brass per ASTM B-16. Nylon Insulation. Mounts in .500 holes on .750 centers. Supplied with: 1 Red-1 Black head. Choice of Gold or Tin Plate.

TIN PLATE

| CAT. NO. | THREAD |
|----------|--------|
| 7018     | 8-32   |
| 7019     | 10-32  |