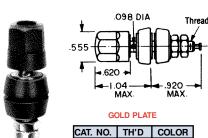

### STANDARD HEX HEAD

Rated 30 Amperes, 1000 VAC Working. Nylon Insulation. Stud: Brass per ASTM B-16. Choice of Gold or Tin Plate.

40 40 70

E TIN PLATE

| NO. | TH'D  | COLOR | CAT. NO. | TH'D  | COLOR |
|-----|-------|-------|----------|-------|-------|
| 96  | 8-32  | RED   | 4091     | 8-32  | RED   |
| 97  | 8-32  | BLACK | 4092     | 8-32  | BLACK |
| 16  | 10-32 | RED   | 4093     | 10-32 | RED   |
| 17  | 10-32 | BLACK | 4094     | 10-32 | BLACK |
|     |       | •     |          |       |       |