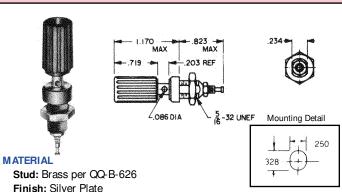

### STANDARD BINDING POST

Finish: Silver Plate
Insulation: Nylon

**RATINGS** 

Current: 15 Amps

Breakdown voltage: 5700 VRMS
Stud to panel capacitance: 3.3 pF Nominal

FOR PANELS UP TO .281" THICK

| 10.201 IIIICK |       |
|---------------|-------|
| CAT. NO.      | COLOR |
| 7004          | RED   |
| 7005          | BLACK |