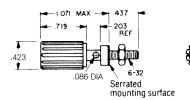

### MINIATURE FLUTED HEAD

Rated 15 Amperes, 1000 VAC Working. Stud: Brass per ASTM B-16 Nylon Insulation. Choice of Gold or Tin Plate.