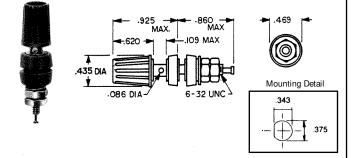

### **ECONOMY BINDING POST**

Rated 15 Amps, 1000 VAC working. **Stud:** Brass per ASTM -B16 **Finish:** Nickel Plate

FOR PANELS UP TO .313 THICK

| CAT. NO. | COLOR |
|----------|-------|
| 7006     | RED   |
| 7007     | BLACK |