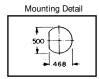

### STANDARD DUAL HEAD

Rated 30 Amperes, 1000 VAC working. Studs: Brass per ASTM B-16. Nylon Insulation. Mounts in .500 holes on .750 centers. Supplied with: 1 Red-1 Black head. Choice of Gold or Tin Plate.