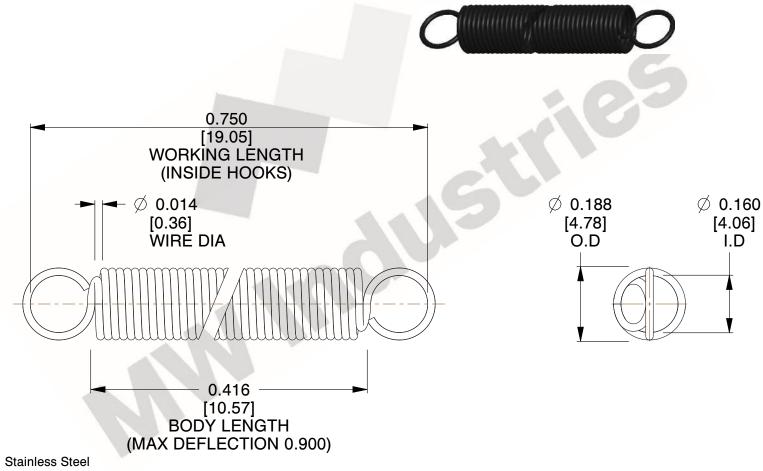

NOTES:

1. Material: Stainless Steel

2. Finish:

3. Sugg Max. Load: 0.550 (lbs) 4. Sugg Max. Deflection: 0.900 (in)

5. All Drawing Dimensions are in Inches [mm]

6. ("The coil count, body length, and end position is for reference only")