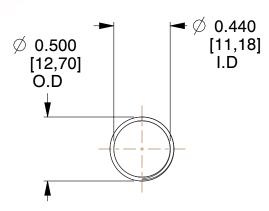

## **NOTES:**

Material : Hard Drawn
Finish : Glod Irridite

3. Ends: Closed and Ground

4. Total Coils: 10.000

Sugg. Max. Deflection: 0.780 (in)
Sugg. Max. Load: 2.300 (lbs)

7. All Drawing Dimensions are in Inches [mm]