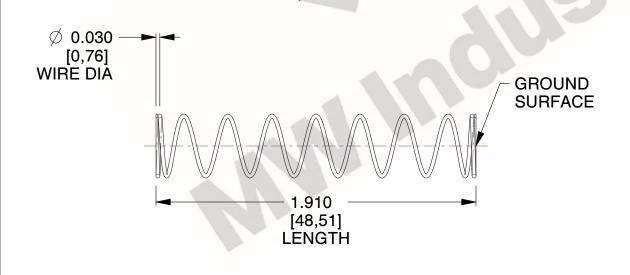

## **NOTES:**

Material : Hard Drawn
Finish : Glod Irridite

3. Ends: Closed and Ground

4. Total Coils: 10.000

Sugg. Max. Deflection: 0.780 (in)
Sugg. Max. Load: 2.300 (lbs)

7. All Drawing Dimensions are in Inches [mm]