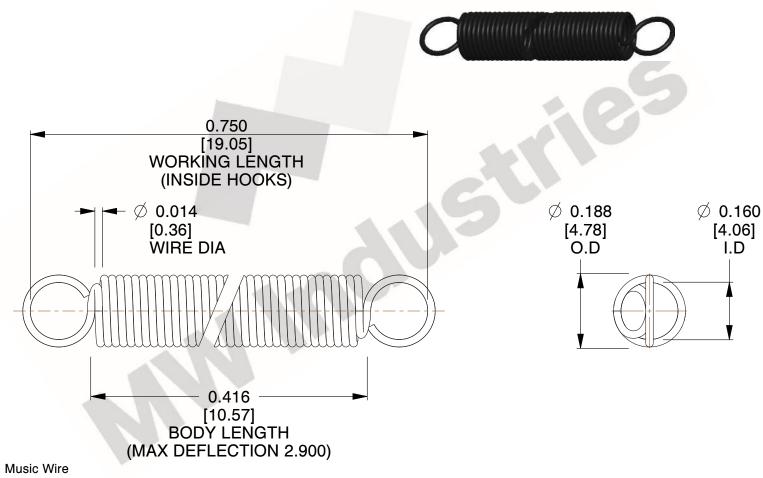

NOTES:

1. Material: Music Wire

2. Finish:

3. Sugg Max. Load: 0.550 (lbs) 4. Sugg Max. Deflection: 2.900 (in)

5. All Drawing Dimensions are in Inches [mm]

6. Coil Count

This file and any associated information and specifications are provided for reference and evaluation purposes only, and is subject to change without notice. MW Industries makes no representations, warranties or guarantees as to the appropriateness, accuracy, completeness, or suitability for any purpose, of the file, information or specifications. You are solely responsible for the use of the file, information or specifications.