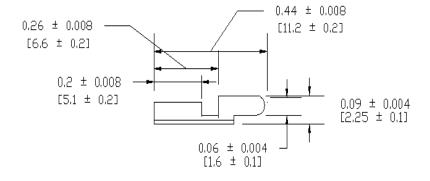

## Type CNM-01 PC Board Type Fuse Clip Mini Auto Blade Fuses

www.optifuse.com

(619) 593-5050

## **Specifications:**

Rating: 15A, 500V AC

Body Material: Phosphor bronze Finish: Tin-plated or Nickel-plated

(For Matte Tin-plated add **-CE** at end of part number ...ie. CNM-01**-CE**)

For use with Type **APM / ANM** Fuses (Mini-Automotive Blade Type)

## **Mechanical Dimensions: Inches [mm]**









## Warning:

-Operation beyond the specified maximum ratings or improper use may result in damage and possible electrical arcing and/or flame.



-Avoid contact of device with chemical solvent. Prolonged contact will damage the device performance.