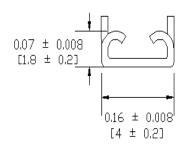

## Type CNM-01 PC Board Type Fuse Clip Mini Auto Blade Fuses

www.optifuse.com

(619) 593-5050

## **Specifications:**

Rating: 15A, 500V AC

Body Material: Phosphor bronze Finish: Tin-plated or Nickel-plated

(For Matte Tin-plated add **-CE** at end of part number ...ie. CNM-01**-CE**)

For use with Type **APM / ANM** Fuses (Mini-Automotive Blade Type)

## **Mechanical Dimensions: Inches [mm]**









## Warning:

-Operation beyond the specified maximum ratings or improper use may result in damage and possible electrical arcing and/or flame.



-Avoid contact of device with chemical solvent. Prolonged contact will damage the device performance.