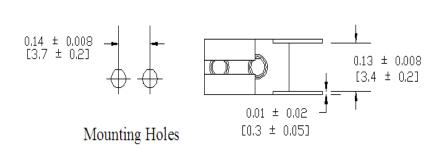

## Type CNM-01 PC Board Type Fuse Clip Mini Auto Blade Fuses

www.optifuse.com

(619) 593-5050

## **Specifications:**

Rating: 15A, 500V AC

Body Material: Phosphor bronze Finish: Tin-plated or Nickel-plated

(For Matte Tin-plated add **-CE** at end of part number ...ie. CNM-01**-CE**)

For use with Type **APM / ANM** Fuses (Mini-Automotive Blade Type)

## **Mechanical Dimensions: Inches [mm]**









## Warning:

-Operation beyond the specified maximum ratings or improper use may result in damage and possible electrical arcing and/or flame.



-Avoid contact of device with chemical solvent. Prolonged contact will damage the device performance.