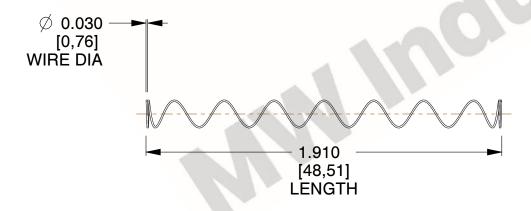

## **NOTES:**

1. Material : Spring Steel 2. Finish : Glod Irridite

3. Ends: Closed

4. Total Coils: 10.000

Sugg. Max. Deflection : 4.500 (in)
 Sugg. Max. Load : 2.300 (lbs)

7. All Drawing Dimensions are in Inches [mm]