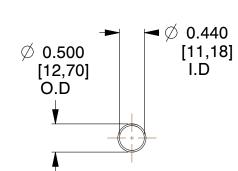

## **NOTES:**

1. Material : Spring Steel 2. Finish : Glod Irridite

3. Ends: Closed

4. Total Coils: 10.000

Sugg. Max. Deflection : 4.500 (in)
 Sugg. Max. Load : 2.300 (lbs)

7. All Drawing Dimensions are in Inches [mm]