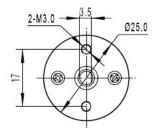

## **SPECIFICATION**

• Rated Voltage: 6 V

• Operating Voltage Range 2~7.5V

• Gear reduction ratio: 362:1

• Gearbox length: 27 mm

• "D" shape shaft diameter: 4 mm

• No-load speed: 20 RPM @ 6V

• No-load current: 50 mA