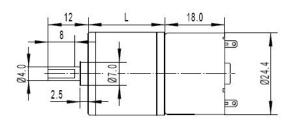

## **SPECIFICATION**

• Rated Voltage: 6 V

• Operating Voltage Range 2~7.5V

• Gear reduction ratio: 362:1

• Gearbox length: 27 mm

• "D" shape shaft diameter: 4 mm

• No-load speed: 20 RPM @ 6V

• No-load current: 50 mA

• Locked-rotor torque: 7.5 Kg.cm

• Locked-rotor current: 0.6 A

• Operating Temperature:  $-20\sim60^{\circ}\text{C}$ 

• Weight: 74 g