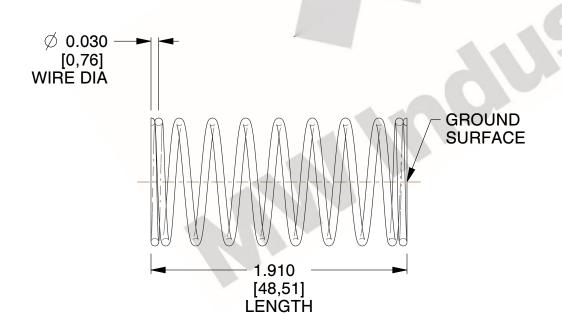

## **NOTES:**

1. Material : Music Wire 2. Finish : Glod Irridite

3. Ends: Closed and Ground

4. Total Coils: 10.000

5. Sugg. Max. Deflection: 0.520 (in)6. Sugg. Max. Load: 2.300 (lbs)

7. All Drawing Dimensions are in Inches [mm]

SCALE

2.667

COMPONENT

11772

COMPRESSION SPRINGS

UNIT

**SPRINGS** 

INCH [mm]