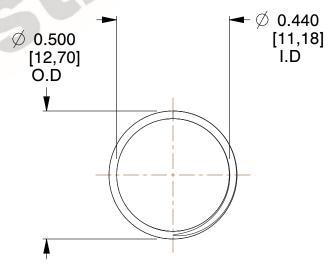

## **NOTES:**

1. Material : Music Wire 2. Finish : Glod Irridite

3. Ends: Closed and Ground

4. Total Coils: 10.000

5. Sugg. Max. Deflection: 0.520 (in)6. Sugg. Max. Load: 2.300 (lbs)

7. All Drawing Dimensions are in Inches [mm]

SCALE

2.667

COMPONENT

11772

COMPRESSION SPRINGS

UNIT

**SPRINGS** 

INCH [mm]