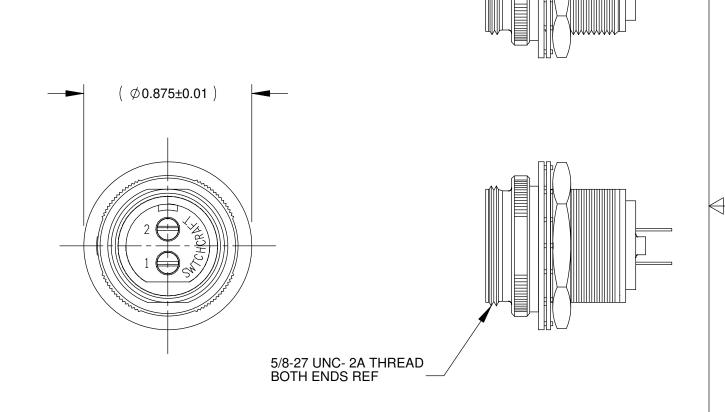

## NOTES:

- 1. HOUSING AND PIN ASSEMBLY SHIPPED UNASSEMBLED
- 2. HEX NUT AND WASHERS SHIPPED UNASSEMBLED
- 3. THESE PRODUCTS ARE RoHS COMPLIANT

|           |            |          |     |      | STAR SYMBOL DENOTES CRITICAL DIMENSION                              |                              | THIS DRAWING DESCRIBES A DESIGN CONSIDERED PROPRIETARY IN NATURE, DEVELOPED AND MANUFACTURED<br>BY SWITCHCRAFT INC. AND IS RELEASED ON A CONFIDENTIAL BASIS FOR IDENTIFICATION PURPOSES ONLY. |                 |                 |         |            |     |      |          |     |
|-----------|------------|----------|-----|------|---------------------------------------------------------------------|------------------------------|-----------------------------------------------------------------------------------------------------------------------------------------------------------------------------------------------|-----------------|-----------------|---------|------------|-----|------|----------|-----|
|           |            |          |     |      | UNLESS OTHERWISE SPECIFIED  1. ALL DIMENSONS IN INCHES              | SIZE *                       | V                                                                                                                                                                                             | VIDTH<br>*      | TH * MULT       |         | LBS/M *    |     | TEMF | TEMPER * |     |
|           |            |          |     |      | - TWO PLACE DECIMALS ±0.01<br>- THREE PLACE DECIMALS ±0.005         | FINISH                       |                                                                                                                                                                                               |                 |                 |         | MATERIAL * |     |      |          |     |
|           |            |          |     |      | - ANGLES ±1° - ALL DIA. CONCENTRIC WITHIN 0.005 T.I.R.              | SPEC No.                     | ST USED ON SCALE                                                                                                                                                                              |                 |                 | SPEC N  | 0.         |     |      |          |     |
|           |            |          |     |      | 2. FEATURES ON THE SAME CENTERLINE<br>MUST BE ALIGNED WITHIN ±0.002 | DATE DRAWN                   | *<br>BY                                                                                                                                                                                       | CHKD            | 1:1<br>APVD     | Su      |            |     | BF'  | a[       |     |
| Α         | 26150      | 11-30-06 | SRC | SRC  | 3. REMOVE ALL BURRS                                                 | 11-30-06                     | SRC                                                                                                                                                                                           | SRC<br>11-30-06 | SRC<br>11-30-06 |         | SHEET      | 1   | OF   | 1        |     |
| REV       | ECO NUMBER | DATE     | BY  | APVD |                                                                     | NAME SLIM-LINE FEMALE FRONT  |                                                                                                                                                                                               |                 |                 | PART No | ).         |     |      | <u>'</u> | REV |
| REVISIONS |            |          |     | '    | DO NOT SCALE DRAWING                                                | PANEL MOUNT RECEPTICLE, RoHS |                                                                                                                                                                                               |                 |                 | SL      | .18_FX     | SEF | RIES |          | Α   |