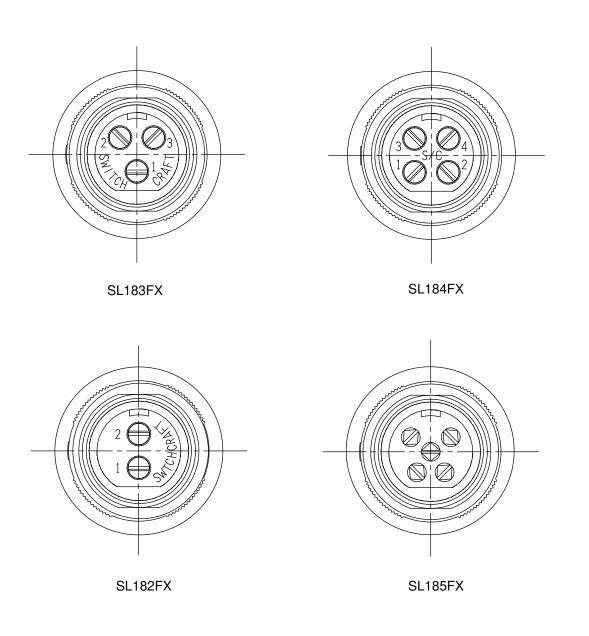

## NOTES:

- 1. HOUSING AND PIN ASSEMBLY SHIPPED UNASSEMBLED
- 2. HEX NUT AND WASHERS SHIPPED UNASSEMBLED
- 3. THESE PRODUCTS ARE RoHS COMPLIANT

|           |            |          |     |      | STAR SYMBOL DENOTES CRITICAL DIMENSION                              |                              | THIS DRAWING DESCRIBES A DESIGN CONSIDERED PROPRIETARY IN NATURE, DEVELOPED AND MANUFACTURED<br>BY SWITCHCRAFT INC. AND IS RELEASED ON A CONFIDENTIAL BASIS FOR IDENTIFICATION PURPOSES ONLY. |                 |                 |         |            |     |      |          |     |
|-----------|------------|----------|-----|------|---------------------------------------------------------------------|------------------------------|-----------------------------------------------------------------------------------------------------------------------------------------------------------------------------------------------|-----------------|-----------------|---------|------------|-----|------|----------|-----|
|           |            |          |     |      | UNLESS OTHERWISE SPECIFIED  1. ALL DIMENSONS IN INCHES              | SIZE *                       | V                                                                                                                                                                                             | VIDTH<br>*      | TH * MULT       |         | LBS/M *    |     | TEMF | TEMPER * |     |
|           |            |          |     |      | - TWO PLACE DECIMALS ±0.01<br>- THREE PLACE DECIMALS ±0.005         | FINISH                       |                                                                                                                                                                                               |                 |                 |         | MATERIAL * |     |      |          |     |
|           |            |          |     |      | - ANGLES ±1° - ALL DIA. CONCENTRIC WITHIN 0.005 T.I.R.              | SPEC No.                     | ST USED ON SCALE                                                                                                                                                                              |                 |                 | SPEC N  | 0.         |     |      |          |     |
|           |            |          |     |      | 2. FEATURES ON THE SAME CENTERLINE<br>MUST BE ALIGNED WITHIN ±0.002 | DATE DRAWN                   | *<br>BY                                                                                                                                                                                       | CHKD            | 1:1<br>APVD     | Su      |            |     | BF'  | a[       |     |
| Α         | 26150      | 11-30-06 | SRC | SRC  | 3. REMOVE ALL BURRS                                                 | 11-30-06                     | SRC                                                                                                                                                                                           | SRC<br>11-30-06 | SRC<br>11-30-06 |         | SHEET      | 1   | OF   | 1        |     |
| REV       | ECO NUMBER | DATE     | BY  | APVD |                                                                     | NAME SLIM-LINE FEMALE FRONT  |                                                                                                                                                                                               |                 |                 | PART No | ).         |     |      | <u>'</u> | REV |
| REVISIONS |            |          |     | '    | DO NOT SCALE DRAWING                                                | PANEL MOUNT RECEPTICLE, RoHS |                                                                                                                                                                                               |                 |                 | SL      | .18_FX     | SEF | RIES |          | Α   |