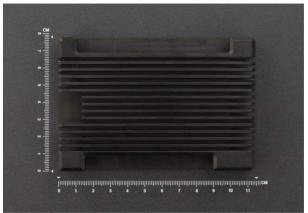

### **SPECIFICATION**

Material: Aluminum Alloy

Size: 11.5x7.8x1.8cm /4.53x3.07x0.71 inch

Compatible with: LattePanda Alpha