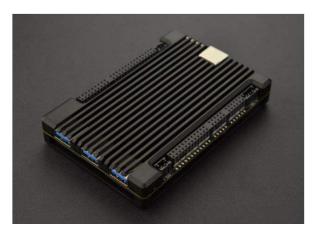

This aluminum alloy heat sink is designed for LattePanda Alpha Edition. While perfectly protecting the motherboard, the case reserves all peripheral interfaces and GPIO of LattePanda, which allows you to DIY projects of all kinds as much as you like. Aluminum alloy case has good thermal conductivity, and can also be accompanied by high-quality Shintsu X2379215CPU silicone grease and copper heatsink to make the heat dissipation effect more remarkable.