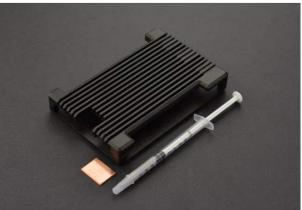

## SHIPPING LIST

- Aluminum Alloy Case for LattePanda Board x1
- Copper heatsink (19.92 x 15.27 x 0.9mm/0.78 x 0.6 x 0.03inch) x1
- 1g Thermal grease silicone x1

**NOTE:** LattePanda Alpha board and fan is not included.