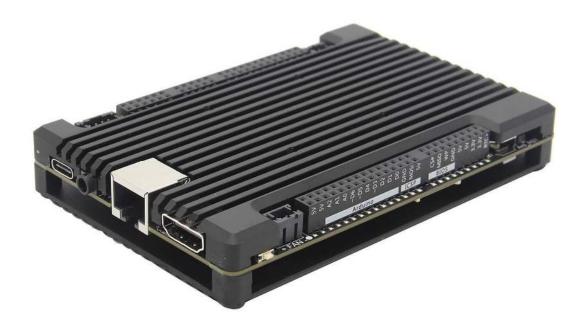

This aluminum alloy heat sink is designed for LattePanda Alpha Edition. While perfectly protecting the motherboard, the case reserves all peripheral interfaces and GPIO of LattePanda, which allows you to DIY projects of all kinds as much as you like. Aluminum alloy case has good thermal conductivity, and can also be accompanied by high-quality Shintsu X2379215CPU silicone grease and copper heatsink to make the heat dissipation effect more remarkable.

Four external fan holes are reserved on the housing, so you can conveniently add a fan on it, such as 4010, 4012 fans. (Recommended Fan Dimension:  $40 \times 40 \text{mm}$  with 32  $\pm 0.3 \text{mm}$  hole, M3 screws)