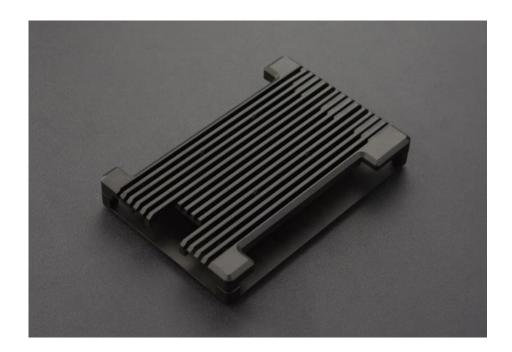

This aluminum alloy heat sink is designed for LattePanda Alpha Edition. While perfectly protecting the motherboard, the case reserves all peripheral interfaces and GPIO of LattePanda, which allows you to DIY projects of all kinds as much as you like. Aluminum alloy case has good thermal conductivity, and can also be accompanied by high-quality Shintsu X2379215CPU silicone grease and copper heatsink to make the heat dissipation effect more remarkable.

### **SPECIFICATION**

Material: Aluminum Alloy

Size: 11.5x7.8x1.8cm /4.53x3.07x0.71 inch

Compatible with: LattePanda Alpha