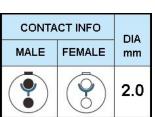

## PUSH-PULL PLUG, 2 PIN CONTACTS, SOLDER, 6.2 MM COLLET, STRAIN RELIEF NUT

| KEY SPECIFICATIONS   |              |
|----------------------|--------------|
| CONNECTOR SERIES     | PSG          |
| CONNECTOR SIZE       | 2В           |
| CONNECTOR GENDER     | MALE         |
| CODING               | G            |
| LOCKING STYLE        | SELF LOCKING |
| ATTACHMENT METHOD    | SOLDER       |
| IP RATING            | IP 50        |
| COLLET SIZE          | 6.2 MM       |
| STANDARD MATE SERIES | FSG          |