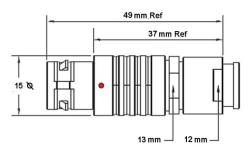

## PSG.2B.302.CLAD62Z

## PUSH-PULL PLUG, 2 PIN CONTACTS, SOLDER, 6.2 MM COLLET, STRAIN RELIEF NUT

| KEY SPECIFICATIONS   |              |
|----------------------|--------------|
| CONNECTOR SERIES     | PSG          |
| CONNECTOR SIZE       | 2В           |
| CONNECTOR GENDER     | MALE         |
| CODING               | G            |
| LOCKING STYLE        | SELF LOCKING |
| ATTACHMENT METHOD    | SOLDER       |
| IP RATING            | IP 50        |
| COLLET SIZE          | 6.2 MM       |
| STANDARD MATE SERIES | FSG          |