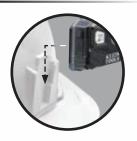

#### REMOVE light from the bracket for convenient charging!

| Cat. No. | UPC 0-92644+ | Description                              | Dimensions                              |
|----------|--------------|------------------------------------------|-----------------------------------------|
| 56064    | 56064-4      | Rechargeable 400 Lumen Auto-Off Headlamp | 2.77" x 2.24" x 1.46" (70 x 57 x 37 mm) |