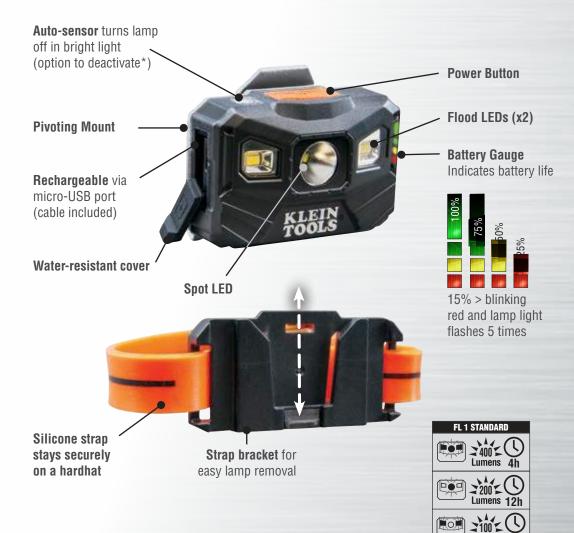

### **RECHARGEABLE AUTO-OFF HEADLAMP**

Klein Tools' durable headlamp provides a super bright boost mode of 400 lumens or all-day light with either the spotlight or the broadcasting flood light setting. You'll know when it's time to recharge the lamp, because the LED lights on the battery gauge clearly indicate how much battery you have left. Wear this lamp with the adjustable silicone strap or attach directly to a Klein® Hard Hats equipped with the bracket system. This headlamp also features auto-sensing technology that turns off the unit after three minutes in bright light, saving battery... and a little embarrassment.

#### AFTER 3 MINUTES IN BRIGHT LIGHT: HEADLAMP TURNS OFF TO SAVE BATTERY\*

## SLIM PROFILE WITH PIVOTING MOUNT TO ALLOW UP TO A 64° LIGHTING ANGLE

ALSO ATTACHES DIRECTLY TO A KLEIN® HARD HAT

For Professionals
SINCE 1857™