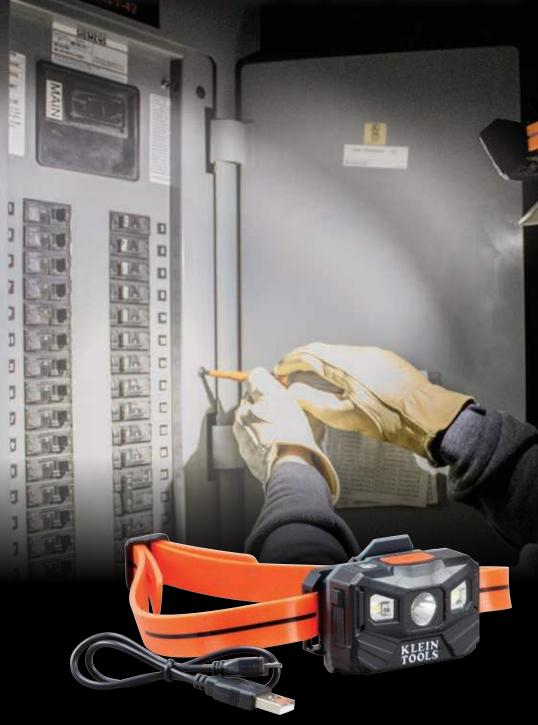

### **RECHARGEABLE AUTO-OFF HEADLAMP**

Klein Tools' durable headlamp provides a super bright boost mode of 400 lumens or all-day light with either the spotlight or the broadcasting flood light setting. You'll know when it's time to recharge the lamp, because the LED lights on the battery gauge clearly indicate how much battery you have left. Wear this lamp with the adjustable silicone strap or attach directly to a Klein® Hard Hats equipped with the bracket system. This headlamp also features auto-sensing technology that turns off the unit after three minutes in bright light, saving battery... and a little embarrassment.

## SLIM PROFILE WITH PIVOTING MOUNT TO ALLOW UP TO A 64° LIGHTING ANGLE

ALSO ATTACHES DIRECTLY TO A KLEIN® HARD HAT

For Professionals
SINCE 1857™