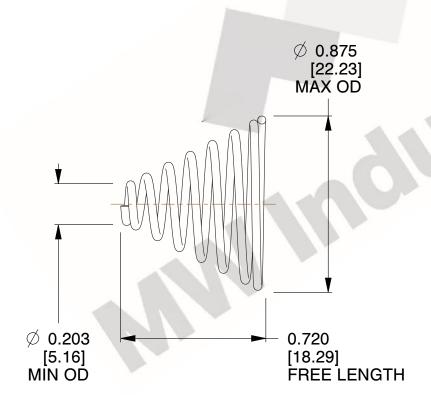

## **NOTES:**

1. Material: Stainless Steel

2. Total Coils: 7.500

3. Solid Height: 0.450 (in)

4. Finish: ZINC 5. Ends: Closed

6. All Drawing Dimensions are in Inches [mm]

**COMPONENT** 

This file and any associated information and specifications are provided for reference and evaluation purposes only, and is subject to change without notice. MW Industries makes no representations, warranties or guarantees as to the appropriateness, accuracy, completeness, or suitability for any purpose, of the file, information or specifications. You are solely responsible for the use of the file, information or specifications.

2.100

SCALE

**TA-2204CS** 

TAPERED SPRINGS

UNIT
INCH [mm]
SHEET

**TAPERED SPRINGS** 

1 of 1