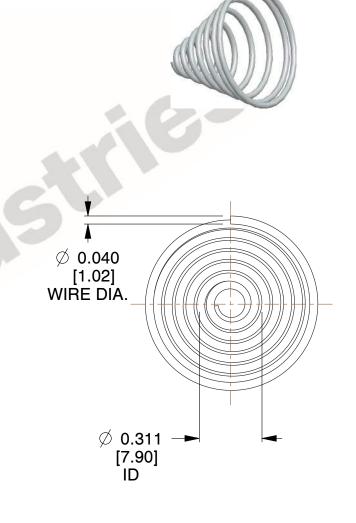

## **NOTES:**

1. Material: Stainless Steel

2. Total Coils: 7.500

3. Solid Height: 0.450 (in)

4. Finish: ZINC 5. Ends: Closed

6. All Drawing Dimensions are in Inches [mm]

**COMPONENT** 

This file and any associated information and specifications are provided for reference and evaluation purposes only, and is subject to change without notice. MW Industries makes no representations, warranties or guarantees as to the appropriateness, accuracy, completeness, or suitability for any purpose, of the file, information or specifications. You are solely responsible for the use of the file, information or specifications.

2.100

SCALE

**TA-2204CS** 

TAPERED SPRINGS

UNIT
INCH [mm]
SHEET

**TAPERED SPRINGS** 

1 of 1