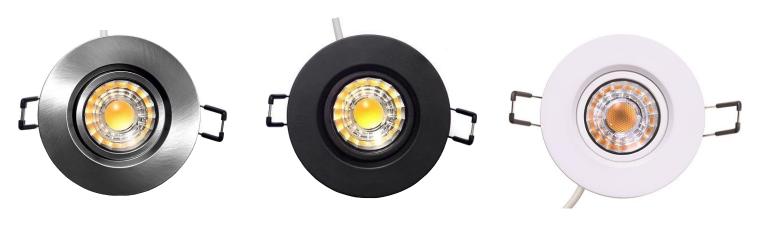

TRIM OPTIONS

**BRUSHED NICKEL** 

BLACK

WHITE

#### **MATERIAL / OPTICS**

Finish: White, black, brushed nickel Interchangeable trim ring Light direction: Downlight Beam angle: 40 degrees