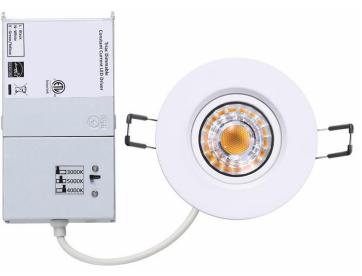

#### **RECESSED LIGHT AND DRIVER**

#### DESCRIPTION

LED-GIMBAL-PRO Series lights are bright, energy efficient and elegantly designed. They are an ideal solution for commercial and residential applications requiring compact shape, superior quality and visual aesthetics. This 8W light produces 696-784Lm (depending on the CCT). At 1.77" tall and 2.48" round they can fit into tight spaces that a traditional recessed can light can't, such as ceilings with ductwork/piping/obstructions, hot-roof ceilings with limited vertical clearance, and tight soffits. It comes in Black, White and Brushed Nickel Finishes. Each light can be set at 3000K, 4000K or 5000K CCT (Adjustable). These lights feature an easily adjustable LED face (Gimbal) that can be pointed straight downward, making them compatible with sloped ceilings.

#### ELECTRICAL

Lumen output: 696-784 lm Wattage: 8 watts CCT (adjustable): 3000K, 4000K, 5000K Operating voltage: 110-130 VAC Dimming: Dimmable

#### **MATERIAL / OPTICS**

Finish: White, black, brushed nickel Interchangeable trim ring Light direction: Downlight Beam angle: 40 degrees