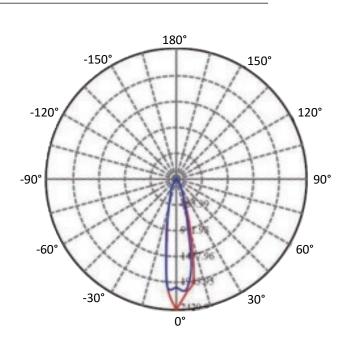

ltage: 110-130 VAC Dimming: Dimmable

#### **MATERIAL / OPTICS**

Finish: White, black, brushed nickel Interchangeable trim ring Light direction: Downlight Beam angle: 40 degrees

#### Example: RCTG-7W-3IN-WH

| Model | Power            | Voltage                  | Trim Size |    | Finish         |  |
|-------|------------------|--------------------------|-----------|----|----------------|--|
| RCTG  | <b>7₩</b> 696-78 | 34 lm <b>110-130 VAC</b> | 3IN       | wн | White          |  |
|       |                  |                          |           | В  | Black          |  |
|       |                  |                          |           | N  | Brushed Nickel |  |



TRIM OPTIONS



**BRUSHED NICKEL** 

BLACK

WHITE

#### **RECESSED LIGHT AND DRIVER**



### LEDQUANT

#### PHOTOMETRICS