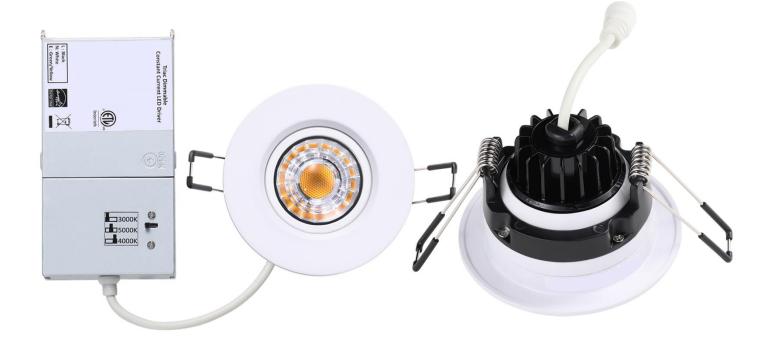

#### **RECESSED LIGHT AND DRIVER**

## 3" RECESSED DIMMABLE ADJUSTABLE CCT LIGHT

RCTG-7W-3IN

| Diameter                                                         | Height          |
|------------------------------------------------------------------|-----------------|
| Module - 2.48 in (63 mm)<br>Trim - 3.34 in (85 mm)               | 1.77 in (45 mm) |
| Cutout (min) - 2.75 in (70 mm)<br>Cutout (max) - 2.88 in (73 mm) |                 |