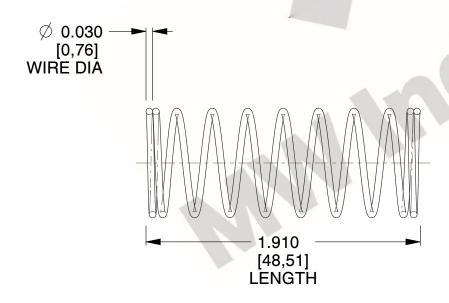

## **NOTES:**

1. Material: Stainless Steel

2. Finish: Glod Irridite

3. Ends: Closed

4. Total Coils: 10.000

5. Sugg. Max. Deflection: 0.430 (in) 6. Sugg. Max. Load : 2.300 (lbs)

7. All Drawing Dimensions are in Inches [mm]