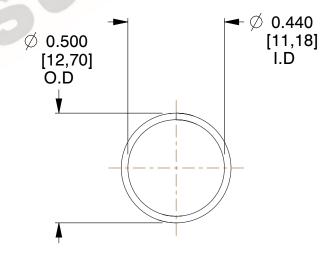

## **NOTES:**

1. Material: Stainless Steel

2. Finish: Glod Irridite

3. Ends: Closed

4. Total Coils: 10.000

5. Sugg. Max. Deflection: 0.430 (in) 6. Sugg. Max. Load : 2.300 (lbs)

7. All Drawing Dimensions are in Inches [mm]