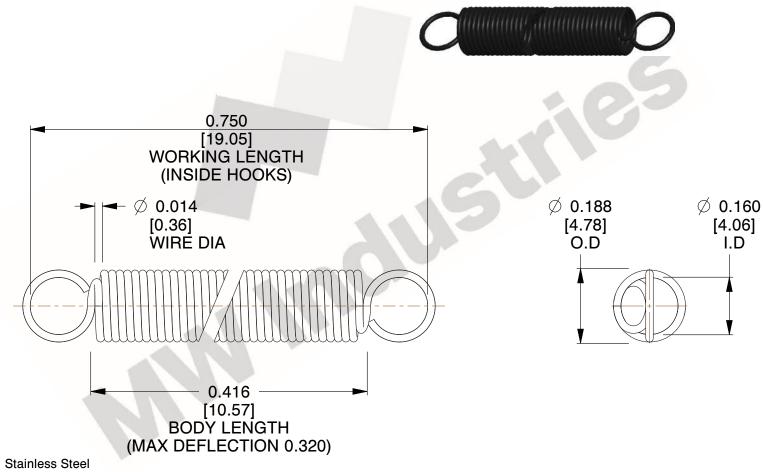

NOTES:

1. Material: Stainless Steel

2. Finish:

3. Sugg Max. Load: 0.550 (lbs) 4. Sugg Max. Deflection: 0.320 (in)

5. All Drawing Dimensions are in Inches [mm]

6. Coi

This file and any associated information and specifications are provided for reference and evaluation purposes only, and is subject to change without notice. MW Industries makes no representations, warranties or guarantees as to the appropriateness, accuracy, completeness, or suitability for any purpose, of the file, information or specifications. You are solely responsible for the use of the file, information or specifications.

> SCALE 3.000

COMPONENT **SPRINGS** UNIT **ZZ3-11** INCH [mm] SHEET **EXTENSION SPRINGS** 1 of 1