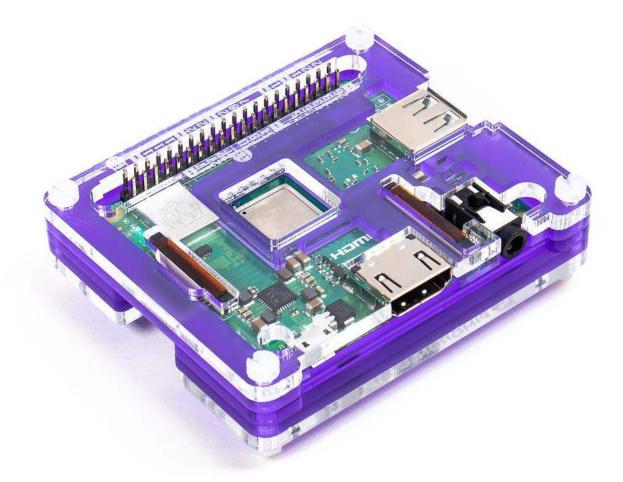

## Coupé Royale – Pibow 3 A+ Coupé (for Raspberry Pi 3 A+)

• PIM427

Pibow 3 A+ Coupé. The slim, hackable, and attractive case for the Raspberry Pi 3 A+, now in four colour options including *RAINBOW!* 

Crafted out of five unique layers including a transparent top and base that leave your beautiful Pi visible inside. Each layer is laser-cut from colourful, high-quality, cast acrylic and once stacked they securely contain your Raspberry Pi 3 A+, while leaving the primary ports, including the camera port, display port, and GPIO accessible.

Weighing a shade under 50 grams, the case is lightweight and ideal for mounting to any surface. No tools are required for assembly or disassembly. The dimensions are: 79x66x15mm (WxLxH, not including bolt heads and nuts).