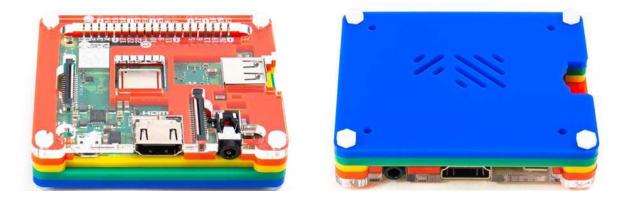

## Coupé Royale – Pibow 3 A+ Coupé (for Raspberry Pi 3 A+)

• PIM427

Pibow 3 A+ Coupé. The slim, hackable, and attractive case for the Raspberry Pi 3 A+, now in four colour options including *RAINBOW!* 

Crafted out of five unique layers including a transparent top and base that leave your beautiful Pi visible inside. Each layer is laser-cut from colourful, high-quality, cast acrylic and once stacked they securely contain your Raspberry Pi 3 A+, while leaving the primary ports, including the camera port, display port, and GPIO accessible.