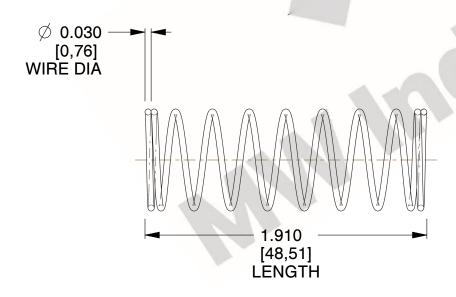

## **NOTES:**

1. Material : Spring Steel 2. Finish : Glod Irridite

3. Ends: Closed

4. Total Coils: 10.000

Sugg. Max. Deflection: 0.860 (in)
 Sugg. Max. Load: 2.300 (lbs)

7. All Drawing Dimensions are in Inches [mm]