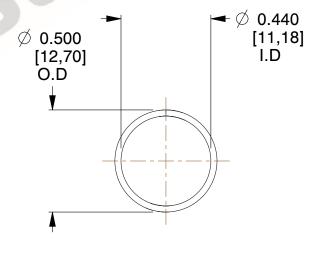

## **NOTES:**

1. Material : Spring Steel 2. Finish : Glod Irridite

3. Ends: Closed

4. Total Coils: 10.000

Sugg. Max. Deflection: 0.860 (in)
 Sugg. Max. Load: 2.300 (lbs)

7. All Drawing Dimensions are in Inches [mm]