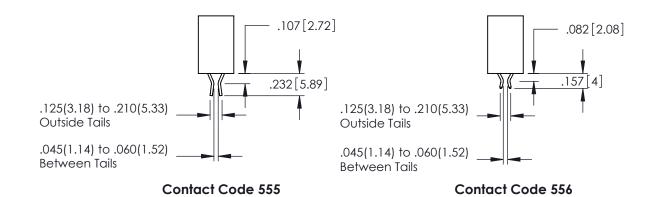

## 345/395 SERIES CARD EDGE CONNECTOR CONTACT CODE 555,556,558,559,560 DIMENSIONS

YOUR CONNECTION TO QUALITY & SERVICE

|   | ACAD REFERENCE NO. 345-ENG-MASTER |                          |  |  |
|---|-----------------------------------|--------------------------|--|--|
|   | DRAWN: R.STA.MONICA               | DATE: <b>MAY.16/2017</b> |  |  |
|   | CHECKED:                          | DATE:                    |  |  |
|   | SCALE: 1:1                        | SHEET 2 OF 2             |  |  |
| D | DRAWING NUMBER                    | ISSUE                    |  |  |