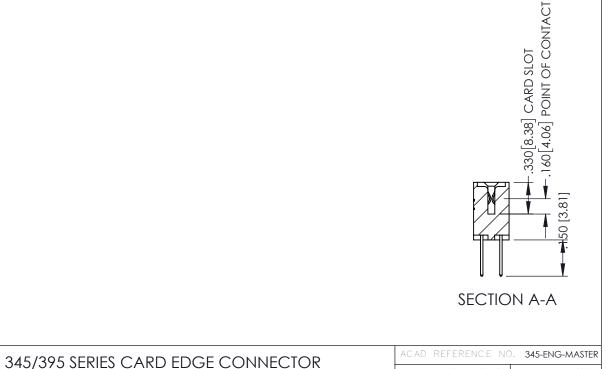

## 345/395 SERIES CARD EDGE CONNECTOR CONTACT CODE 555,556,558,559,560 DIMENSIONS

YOUR CONNECTION TO QUALITY & SERVICE

|   | ACAD REFERENCE NO. 345-ENG-MASTER |                          |  |  |
|---|-----------------------------------|--------------------------|--|--|
|   | DRAWN: R.STA.MONICA               | DATE: <b>MAY.16/2017</b> |  |  |
|   | CHECKED:                          | DATE:                    |  |  |
|   | SCALE: 1:1                        | SHEET 2 OF 2             |  |  |
| D | DRAWING NUMBER                    | ISSUE                    |  |  |

345-ENG-MASTER