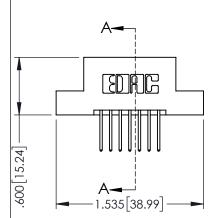

DRAWN: R.STA.MONICA

DATE:MAY.16/2017

SHEET 1 OF 2

**Contact Code 558** 

Contact Code 559

Contact Code 560

INSULATOR MATERIAL: THERMOPLASTIC POLYESTER, UL 94V-0

DAP MATERIAL AVAILABLE UPON REQUEST