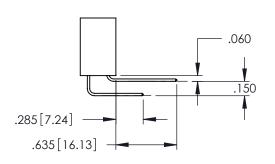

DRAWN: R.STA.MONICA

DATE:MAY.16/2017

SHEET 1 OF 2

**Contact Code 558** 

Contact Code 559

Contact Code 560

INSULATOR MATERIAL: THERMOPLASTIC POLYESTER, UL 94V-0

DAP MATERIAL AVAILABLE UPON REQUEST