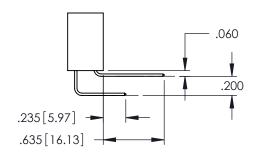

DRAWN: R.STA.MONICA

DATE:MAY.16/2017

SHEET 1 OF 2

**Contact Code 558** 

Contact Code 559

Contact Code 560

INSULATOR MATERIAL: THERMOPLASTIC POLYESTER, UL 94V-0

DAP MATERIAL AVAILABLE UPON REQUEST