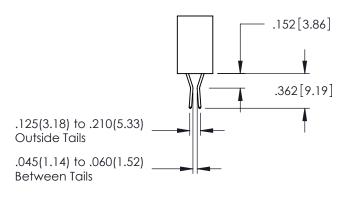

DRAWN: R.STA.MONICA

DATE:MAY.16/2017

SHEET 1 OF 2

**Contact Code 558** 

Contact Code 559

Contact Code 560

INSULATOR MATERIAL: THERMOPLASTIC POLYESTER, UL 94V-0

DAP MATERIAL AVAILABLE UPON REQUEST