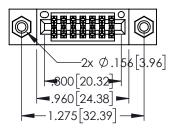

<u>Contact Dimensions:</u>
523-P.C. Tail .025 Sq.(0.64 Sq.) - Tail LG=.390(9.91)
.100 (2.54) Contact Spacing x .200 (5.08) Row Spacing

THIS IS A C.A.D. GENERATED DRAWING
DO NOT MAKE MANUAL REVISIONS TO MAS