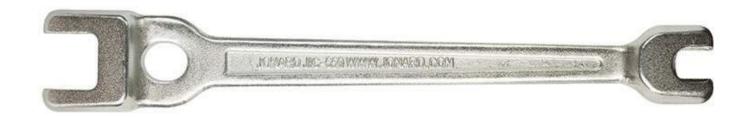

Designed with two open-ended wrench heads and an oval hole for turning pole steps, this lineman's wrench is perfect for telecom and datacom work applications. This lineman's wrench features the following:

- Large end of the wrench accommodates 5/8" and 3/4" bolts to NEMA standards
- Small end of the wrench accommodates 3/8" bolts, 1/2" bolts, and 1/2" drive screw heads to NEMA standards
- Faces of the wrench openings are offset to provide handle clearance

| SPECIFICATIONS |                        |
|----------------|------------------------|
| SIZE           |                        |
| WRENCH TYPE    | Combination, Lineman's |
| LENGTH         | 13" (330.2mm)          |
| WEIGHT         | 1.886 lbs (855g)       |
| UPC NO.        | 811490014190           |