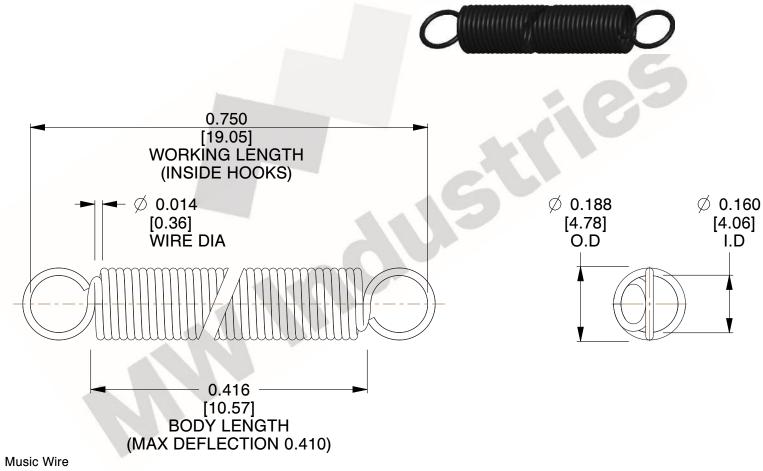

NOTES:

1. Material: Music Wire

2. Finish:

3. Sugg Max. Load: 0.550 (lbs) 4. Sugg Max. Deflection: 0.410 (in)

5. All Drawing Dimensions are in Inches [mm]

6. ("The coil count, body length, and end position is for reference only")