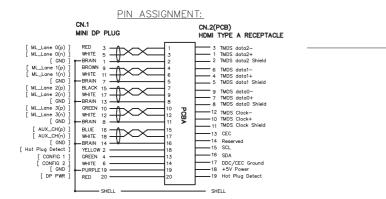

4. Audio format: L-PCM @ 32KHz, 44.1KHz, Dolby, 8 channels 1 bit Audio 5. Clear voice, no noise

6. The Max distance for cable's 2 sides: 500mm.

| outside shell | 45P PVC, WHITE                                                                           | 1                                                                                                                                                                                                                                                                                                                                                                                                                                                                                              |                                                                                                                                                                                                                                                                                                                                                                                                                                                                                                             |
|---------------|------------------------------------------------------------------------------------------|------------------------------------------------------------------------------------------------------------------------------------------------------------------------------------------------------------------------------------------------------------------------------------------------------------------------------------------------------------------------------------------------------------------------------------------------------------------------------------------------|-------------------------------------------------------------------------------------------------------------------------------------------------------------------------------------------------------------------------------------------------------------------------------------------------------------------------------------------------------------------------------------------------------------------------------------------------------------------------------------------------------------|
| inside shell  | low-density PE                                                                           | 1                                                                                                                                                                                                                                                                                                                                                                                                                                                                                              |                                                                                                                                                                                                                                                                                                                                                                                                                                                                                                             |
| plastic shell | HDMI A FEMALE plastic white body, HDMI A FEMALE plastic white front shell                | 1                                                                                                                                                                                                                                                                                                                                                                                                                                                                                              |                                                                                                                                                                                                                                                                                                                                                                                                                                                                                                             |
| plastic shell | MINI DP MALE plastic white body, MINI DP MALE plastic white front shell                  | 1                                                                                                                                                                                                                                                                                                                                                                                                                                                                                              |                                                                                                                                                                                                                                                                                                                                                                                                                                                                                                             |
| Connector 2   | HDMI A FEMALE, gold-plated terminal, white plastic core, nickel-plated connector + PCB'A | 1                                                                                                                                                                                                                                                                                                                                                                                                                                                                                              |                                                                                                                                                                                                                                                                                                                                                                                                                                                                                                             |
| Connector 1   | MINI DP MALE, gold-plated terminal, white plastic core, nickel-plated connector          | 1                                                                                                                                                                                                                                                                                                                                                                                                                                                                                              |                                                                                                                                                                                                                                                                                                                                                                                                                                                                                                             |
| CABLE         | UL20276 ( 32#*1P+D+AL/MY )*5+32#*5C+AL+B outside, white PVC, 0D:5.0mm                    | 1                                                                                                                                                                                                                                                                                                                                                                                                                                                                                              | PCS                                                                                                                                                                                                                                                                                                                                                                                                                                                                                                         |
| PART NAME     | SPECIFICATION DESCRIPTION                                                                | QT'Y                                                                                                                                                                                                                                                                                                                                                                                                                                                                                           | UNIT                                                                                                                                                                                                                                                                                                                                                                                                                                                                                                        |
|               | inside shell<br>plastic shell<br>plastic shell<br>Connector 2<br>Connector 1<br>CABLE    | inside shell low-density PE   plastic shell HDMI A FEMALE plastic white body,HDMI A FEMALE plastic white front shell   plastic shell MINI DP MALE plastic white body,MINI DP MALE plastic white front shell   Connector 2 HDMI A FEMALE, gold-plated terminal, white plastic core, nickel-plated connector + PCB'A   Connector 1 MINI DP MALE, gold-plated terminal, white plastic core, nickel-plated connector   CABLE UL20276 ( 32#*1P+D+AL/MY )*5+32#*5C+AL+B outside, white PVC, OD:5.0mm | inside shell low-density PE 1   plastic shell HDMI A FEMALE plastic white body,HDMI A FEMALE plastic white front shell 1   plastic shell MINI DP MALE plastic white body,HDMI A FEMALE plastic white front shell 1   Connector 2 HDMI A FEMALE, gold-plated terminal, white plastic core, nickel-plated connector + PCB'A 1   Connector 1 MINI DP MALE, gold-plated terminal, white plastic core, nickel-plated connector 1   CABLE UL20276 ( 32#*1P+D+AL/MY )*5+32#*5C+AL+B outside, white PVC, OD:5.0mm 1 |