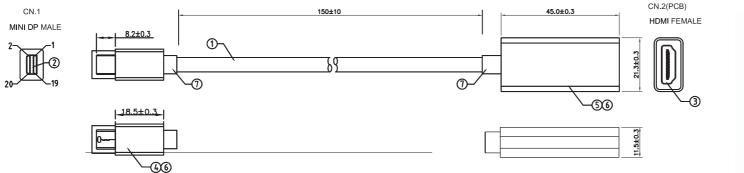

4. Audio format: L-PCM @ 32KHz, 44.1KHz, Dolby, 8 channels 1 bit Audio 5. Clear voice, no noise

6. The Max distance for cable's 2 sides: 500mm.

| outside shell | 45P PVC, WHITE                                                                           | 1                                                                                                                                                                                                                                                                                                                                                                                                                                                                                              |                                                                                                                                                                                                                                                                                                                                                                                                                                                                                                             |
|---------------|------------------------------------------------------------------------------------------|------------------------------------------------------------------------------------------------------------------------------------------------------------------------------------------------------------------------------------------------------------------------------------------------------------------------------------------------------------------------------------------------------------------------------------------------------------------------------------------------|-------------------------------------------------------------------------------------------------------------------------------------------------------------------------------------------------------------------------------------------------------------------------------------------------------------------------------------------------------------------------------------------------------------------------------------------------------------------------------------------------------------|
| inside shell  | low-density PE                                                                           | 1                                                                                                                                                                                                                                                                                                                                                                                                                                                                                              |                                                                                                                                                                                                                                                                                                                                                                                                                                                                                                             |
| plastic shell | HDMI A FEMALE plastic white body, HDMI A FEMALE plastic white front shell                | 1                                                                                                                                                                                                                                                                                                                                                                                                                                                                                              |                                                                                                                                                                                                                                                                                                                                                                                                                                                                                                             |
| plastic shell | MINI DP MALE plastic white body, MINI DP MALE plastic white front shell                  | 1                                                                                                                                                                                                                                                                                                                                                                                                                                                                                              |                                                                                                                                                                                                                                                                                                                                                                                                                                                                                                             |
| Connector 2   | HDMI A FEMALE, gold-plated terminal, white plastic core, nickel-plated connector + PCB'A | 1                                                                                                                                                                                                                                                                                                                                                                                                                                                                                              |                                                                                                                                                                                                                                                                                                                                                                                                                                                                                                             |
| Connector 1   | MINI DP MALE, gold-plated terminal, white plastic core, nickel-plated connector          | 1                                                                                                                                                                                                                                                                                                                                                                                                                                                                                              |                                                                                                                                                                                                                                                                                                                                                                                                                                                                                                             |
| CABLE         | UL20276 ( 32#*1P+D+AL/MY )*5+32#*5C+AL+B outside, white PVC, 0D:5.0mm                    | 1                                                                                                                                                                                                                                                                                                                                                                                                                                                                                              | PCS                                                                                                                                                                                                                                                                                                                                                                                                                                                                                                         |
| PART NAME     | SPECIFICATION DESCRIPTION                                                                | QT'Y                                                                                                                                                                                                                                                                                                                                                                                                                                                                                           | UNIT                                                                                                                                                                                                                                                                                                                                                                                                                                                                                                        |
|               | inside shell<br>plastic shell<br>plastic shell<br>Connector 2<br>Connector 1<br>CABLE    | inside shell low-density PE   plastic shell HDMI A FEMALE plastic white body,HDMI A FEMALE plastic white front shell   plastic shell MINI DP MALE plastic white body,MINI DP MALE plastic white front shell   Connector 2 HDMI A FEMALE, gold-plated terminal, white plastic core, nickel-plated connector + PCB'A   Connector 1 MINI DP MALE, gold-plated terminal, white plastic core, nickel-plated connector   CABLE UL20276 ( 32#*1P+D+AL/MY )*5+32#*5C+AL+B outside, white PVC, OD:5.0mm | inside shell low-density PE 1   plastic shell HDMI A FEMALE plastic white body,HDMI A FEMALE plastic white front shell 1   plastic shell MINI DP MALE plastic white body,HDMI A FEMALE plastic white front shell 1   Connector 2 HDMI A FEMALE, gold-plated terminal, white plastic core, nickel-plated connector + PCB'A 1   Connector 1 MINI DP MALE, gold-plated terminal, white plastic core, nickel-plated connector 1   CABLE UL20276 ( 32#*1P+D+AL/MY )*5+32#*5C+AL+B outside, white PVC, OD:5.0mm 1 |