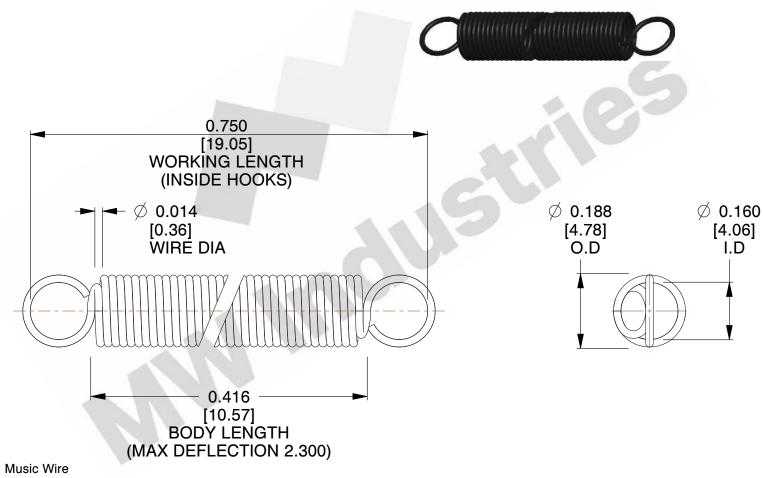

NOTES:

1. Material: Music Wire

2. Finish:

3. Sugg Max. Load: 0.550 (lbs) 4. Sugg Max. Deflection: 2.300 (in)

5. All Drawing Dimensions are in Inches [mm]

6. Coil Coun

and is subject to change without notice. MW Industries makes no representations, warranties or guarantees as to the appropriateness, accuracy, completeness, or suitability for any purpose, of the file, information or specifications. information or specifications.

SCALE

COMPONENT

**EXTENSION SPRINGS** 

**ZZ3-11** 

**SPRINGS** UNIT INCH [mm] SHEET

1 of 1

You are solely responsible for the use of the file, www.mwcomponents.com 800.237.5225 3.000