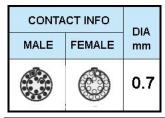

## PUSH-PULL PLUG, 18 PIN CONTACTS, SOLDER, 8.2 MM COLLET, STRAIN RELIEF NUT

| KEY SPECIFICATIONS   |              |
|----------------------|--------------|
| CONNECTOR SERIES     | PSG          |
| CONNECTOR SIZE       | 2В           |
| CONNECTOR GENDER     | MALE         |
| CODING               | G            |
| LOCKING STYLE        | SELF LOCKING |
| ATTACHMENT METHOD    | SOLDER       |
| IP RATING            | IP 50        |
| COLLET SIZE          | 8.2 MM       |
| STANDARD MATE SERIES | FSG          |

| GENERAL SPECIFICATIONS  |                                  |
|-------------------------|----------------------------------|
| TEMPERATURE RANGE       | -55 DEG C - +200 DEG C           |
| INSULATOR MATERIAL      | PEEK                             |
| SOLDER CONTACT MATERIAL | COPPER ALLOY, GOLD PLATED        |
| CONNECTOR BODY MATERIAL | BRASS, NICKEL PLATED             |
| COUPLING NUT, SCREW     | BRASS, CHROME PLATED             |
| INSULATION RESISTANCE   | EQUAL OR GREATER THAN 100 M-OHMS |