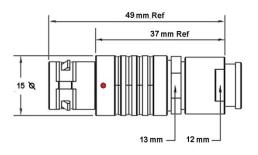

## PSG.2B.318.CLAD82Z

## PUSH-PULL PLUG, 18 PIN CONTACTS, SOLDER, 8.2 MM COLLET, STRAIN RELIEF NUT

| KEY SPECIFICATIONS   |              |
|----------------------|--------------|
| CONNECTOR SERIES     | PSG          |
| CONNECTOR SIZE       | 2В           |
| CONNECTOR GENDER     | MALE         |
| CODING               | G            |
| LOCKING STYLE        | SELF LOCKING |
| ATTACHMENT METHOD    | SOLDER       |
| IP RATING            | IP 50        |
| COLLET SIZE          | 8.2 MM       |
| STANDARD MATE SERIES | FSG          |