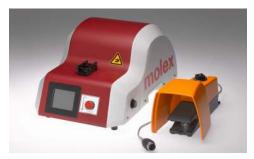

# Molex Electric Crimping Machine

# molex

Molex Electric Crimping Machine offers easy plug-and-go installation and flexibility with interchangeable crimp heads

# Molex Electric Crimping Machine

Crimp Head Adapter: Type 4C (63816-0300)

Crimp Head Adapter: Type 4A (63816-0600)

Electric Crimping Machine and Electric Foot Pedal with Safety Cover and Connecting Cable