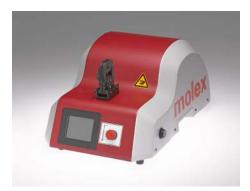

# Molex Electric Crimping Machine

# molex

Molex Electric Crimping Machine offers easy plug-and-go installation and flexibility with interchangeable crimp heads

## **Features and Benefits**

| Electric, not compressed air                                                  | Enables convenient set-up and location. Eliminates need for air pump                                                                                  |
|-------------------------------------------------------------------------------|-------------------------------------------------------------------------------------------------------------------------------------------------------|
| Faster termination compared to manual hand tool                               | Improves manufacturing processes. Reduces operator error and fatigue                                                                                  |
| Interchangeable head                                                          | Terminates a wide range of wires. Offers production flexibility                                                                                       |
| Crimp heads and die sets can be used with legacy Molex hand tools             | Provides cost savings when converting from hand<br>tools. Accommodates workload and environmental<br>changes for efficient and fast tool replacements |
| Tool holding device turns 360 degrees with engagement points every 45 degrees | Crimp can be adjusted to the best suitable working position                                                                                           |