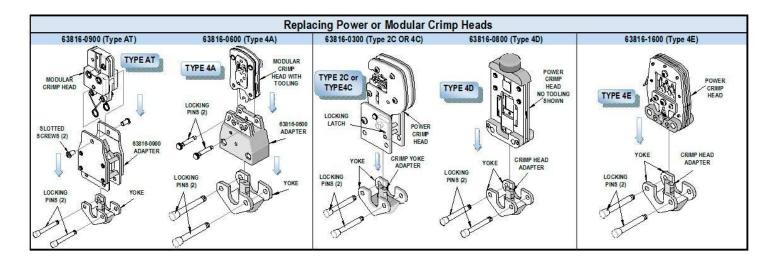

# Molex Electric Crimping Machine

Crimp Head Adapter: Type 4C (63816-0300)

Crimp Head Adapter: Type 4A (63816-0600)

Electric Crimping Machine and Electric Foot Pedal with Safety Cover and Connecting Cable

### **Ordering Information**

| Order No.                            | Description                                    | Use with                                 |
|--------------------------------------|------------------------------------------------|------------------------------------------|
| 63816-1500 Electric Crimping Machine | Crimp Head Adapter: Type 2C or 4C (63816-0300) |                                          |
|                                      | Crimp Head Adapter: Type 4A (63816-0600)       |                                          |
|                                      | Crimp Head: Type 4D ( <u>63816-0800)</u>       |                                          |
|                                      |                                                | Crimp Head: Type AT ( <u>63816-0900)</u> |
|                                      | Crimp Head: Type 4E ( <u>63816-1600)</u>       |                                          |