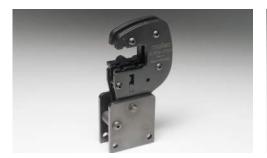

# Molex Electric Crimping Machine

Crimp Head Adapter: Type 4C (63816-0300)

Crimp Head Adapter: Type 4A (63816-0600)

Electric Crimping Machine and Electric Foot Pedal with Safety Cover and Connecting Cable