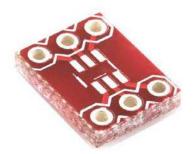

## sparkfun

SparkFun SOT23 to DIP Adapter BOB-00717 ROHS✓ ★★★★★1

images are CC BY-NC-SA 3.0

**Description:** 6 pin SOT-23 to DIP adaptor. Created to take SOT23 of various pin sizes breakout to DIP. This will work with 3-pin MOSFETs, BJTs, Voltage Regulators (SOT-23-5), and various other Micro6, Micro5, etc packages.

DIP width is 0.300" (300mil) and will fit nicely into any breadboard or DIP socket. 40 Pin break-away headers are perfect for use with these custom PCBs. Machine pin headers may be a better option for IC sockets. Pad layout fits all standard SOT23 packages including: