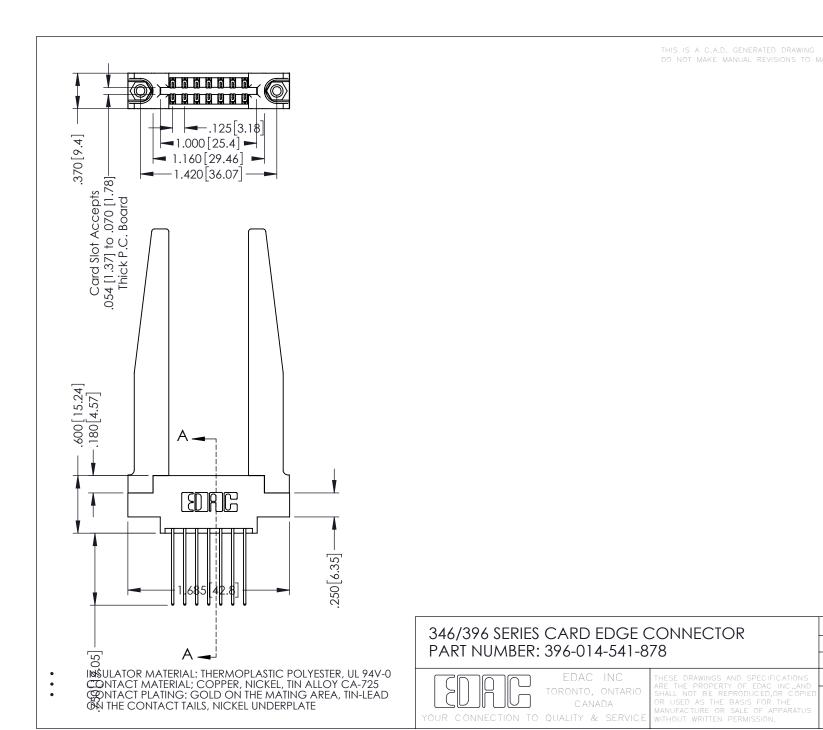

## 346/396 SERIES CARD EDGE CONNECTOR CONTACT CODE 555,556,558,559,560 DIMENSIONS

YOUR CONNECTION TO QUALITY & SERVICE

|   | ACAD REFERENCE NO. 346-ENG-MASTER |                  |
|---|-----------------------------------|------------------|
|   | DRAWN: J.LEE                      | DATE: APR. 22/09 |
|   | CHECKED:                          | DATE:            |
|   | SCALE: 1:1                        | SHEET 2 OF 2     |
| D | DRAWING NUMBER                    | ISSUE            |