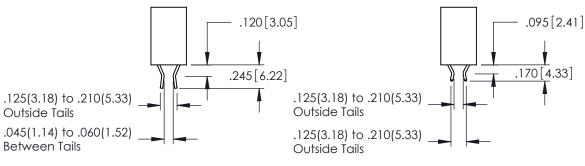

SECTION 4 SENSE-MASTER

J.LEE

1:1

346-ENG-MASTER

DATE: APR. 22/09

SHEET 1 OF 2

1

**Contact Code 555** 

**Contact Code 556** 

INSULATOR MATERIAL: THERMOPLASTIC POLYESTER, UL 94V-0 CONTACT MATERIAL; COPPER, NICKEL, TIN ALLOY CA-725

CONTACT PLATING: GOLD ON THE MATING AREA, TIN-LEAD ON THE CONTACT TAILS, NICKEL UNDERPLATE

## 346/396 SERIES CARD EDGE CONNECTOR CONTACT CODE 555,556,558,559,560 DIMENSIONS

YOUR CONNECTION TO QUALITY & SERVICE

|   | ACAD REFERENCE NO. 346-ENG-MASTER |                  |
|---|-----------------------------------|------------------|
|   | DRAWN: J.LEE                      | DATE: APR. 22/09 |
|   | CHECKED:                          | DATE:            |
|   | SCALE: 1:1                        | SHEET 2 OF 2     |
| D | DRAWING NUMBER                    | ISSUE            |