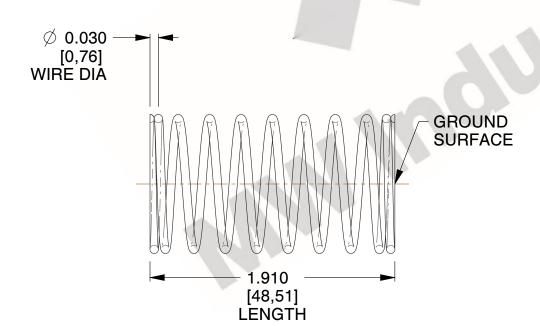

## **NOTES:**

1. Material: Music Wire 2. Finish: Glod Irridite

3. Ends: Closed and Ground

4. Total Coils: 10.000

5. Sugg. Max. Deflection: 0.410 (in) 6. Sugg. Max. Load : 2.300 (lbs)

7. All Drawing Dimensions are in Inches [mm]

SCALE

2.899

COMPONENT **SPRINGS** 11772 SHEET **COMPRESSION SPRINGS** 

UNIT INCH [mm]

1 of 1