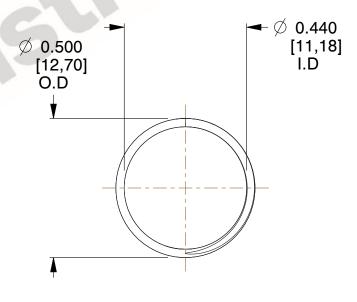

## **NOTES:**

1. Material: Music Wire 2. Finish: Glod Irridite

3. Ends: Closed and Ground

4. Total Coils: 10.000

5. Sugg. Max. Deflection: 0.410 (in) 6. Sugg. Max. Load : 2.300 (lbs)

7. All Drawing Dimensions are in Inches [mm]

SCALE

2.899

COMPONENT **SPRINGS** 11772 SHEET **COMPRESSION SPRINGS** 

UNIT INCH [mm]

1 of 1