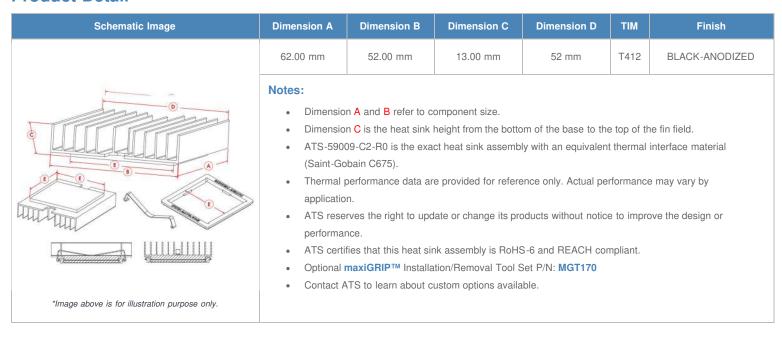

**

| AIR VELOCITY       |               | @200 LFM<br>1.0 M/S | @300 LFM<br>1.5 M/S | @400 LFM<br>2.0 M/S | @500 LFM<br>2.5 M/S | @600 LFM<br>3.0 M/S | @700 LFM<br>3.5 M/S | @800 LFM<br>4.0 M/S |
|--------------------|---------------|---------------------|---------------------|---------------------|---------------------|---------------------|---------------------|---------------------|
| THERMAL RESISTANCE | Unducted Flow | 3.2 °C/W            | 2.6 °C/W            | 2.1 °C/W            | 1.9 °C/W            | 1.7 °C/W            | 1.5 °C/W            | 1.4 °C/W            |
|                    | Ducted Flow   | 1.8                 | N/A                 | N/A                 | N/A                 | N/A                 | N/A                 | N/A                 |

## **Product Detail**