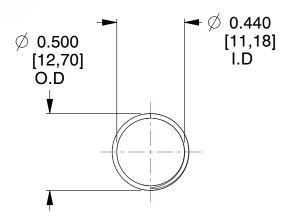

## **NOTES:**

1. Material: Music Wire 2. Finish: Glod Irridite

3. Ends: Closed and Ground

4. Total Coils: 10.000

5. Sugg. Max. Deflection: 0.780 (in) 6. Sugg. Max. Load: 2.300 (lbs)

7. All Drawing Dimensions are in Inches [mm]