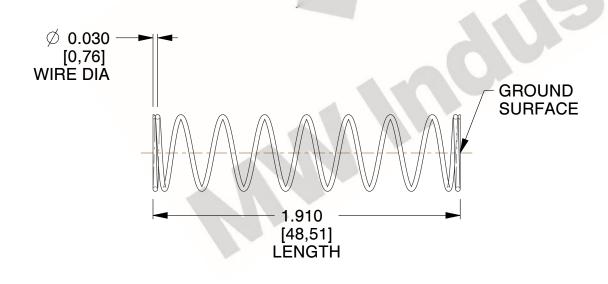

## **NOTES:**

1. Material: Music Wire 2. Finish: Glod Irridite

3. Ends: Closed and Ground

4. Total Coils: 10.000

5. Sugg. Max. Deflection: 0.780 (in) 6. Sugg. Max. Load: 2.300 (lbs)

7. All Drawing Dimensions are in Inches [mm]