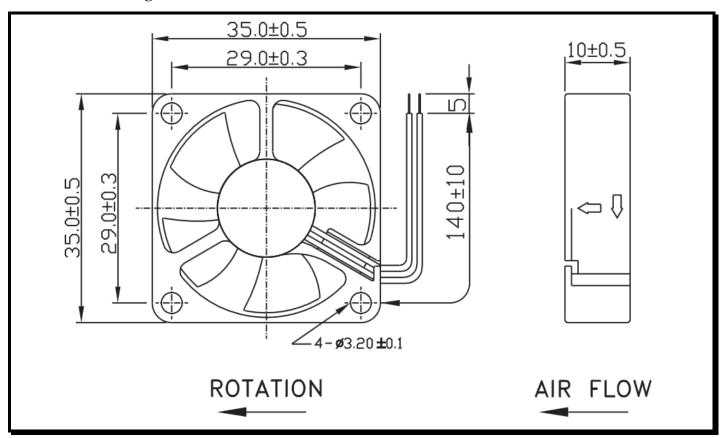

## **Mechanical Drawing:**

#### **Termination:**

 $140\pm10$  mm Lead wires, AWG 28, UL 1571

**Agency Approvals:** 

UL, CUL, TUV, CE