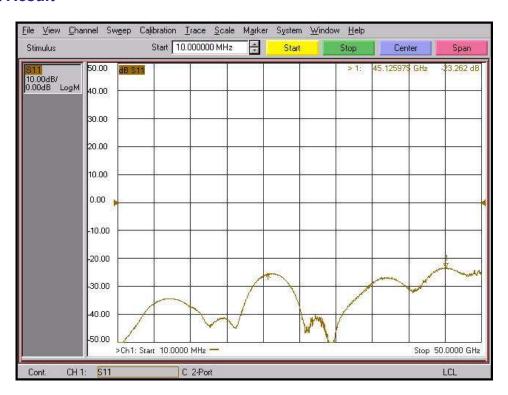

#### ■ Test Result

The precision microwave connector interfaces ensure an excellent microwave performance up to 50 GHz

#### Features

- Frequency range : DC to 50 GHz- VSWR : 1.20 : 1(Max) @ 50 GHz

- Stainless steel (passivated)