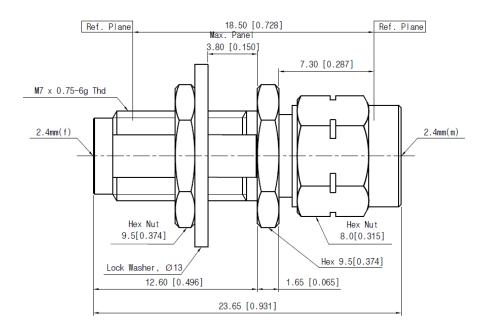

to 50 GHz- VSWR : 1.20 : 1(Max) @ 50 GHz

- Stainless steel (passivated)

### Specification

| Scope      | Specification        | AD02M02FS2                    |
|------------|----------------------|-------------------------------|
| Electrical | Impedance(Ohm)       | 50                            |
|            | Operation Freq.(GHz) | DC to 50 GHz                  |
|            | VSWR (Max)           | 1.20: 1                       |
| Material   | Dielectric           | Special dielectric            |
|            | Center Contact       | BeCu with gold plated         |
|            | Body                 | Passivated<br>Stainless Steel |

<sup>\*</sup> RoHS Compliant

# Precision Test Adapters

## 2.4 mm(M) to 2.4 mm(F): Bulkhead type



### Drawing

Part No.: AD02M02FS2 Unit : mm



#### ■ Test Result