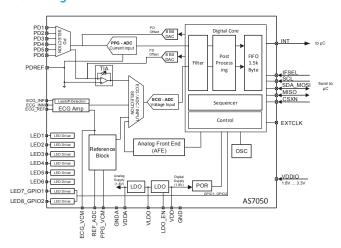

#### **General Description**

The AS7050 is the first biosignal sensor in the new product family, which allows the end user to capture biosignals such as heart rate measurement (HRM) and galvanic skin resistance (GSR). Thanks to two ADC channels, photoplethysmogram (PPG) and electrocardiogram (ECG) measurements can be performed simultaneously, with embedded ECG low noise analog front end.

#### **Block Diagrams**

ams.com/vital-sign-sensing

#### **Features**

- Multiple LED Driver /VCSEL Driver and photodiode input pins available
- Smallest wafer level chip scale package on the market
- Synchronized PPG and ECG\* channels
- Low noise analog optical front-end