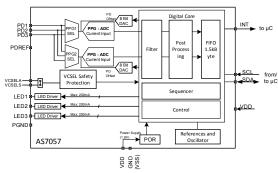

For customers which are not interested in using ECG or looking for a small size optical setup, the AS705x family also including two small size products, AS7056 and AS7057.

#### **Block Diagrams**

ams.com/vital-sign-sensing