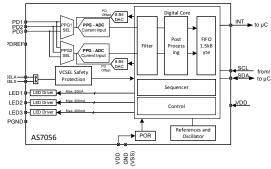

For customers which are not interested in using ECG or looking for a small size optical setup, the AS705x family also including two small size products, AS7056 and AS7057.

#### **Block Diagrams**

ams.com/vital-sign-sensing