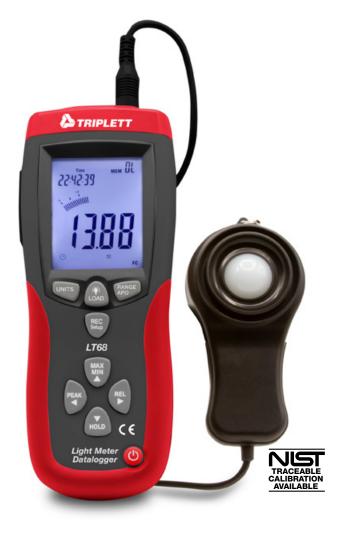

# Professional Datalogging Light Meter with light intensity measurements ranging from 0 to 40,000 Fc or 0 to 400,000 Lux

#### Features:

- Automatically stores up to 16,000 readings or manually store/recall up to 99 readings
- Wide range to 40,000 Foot Candles (Fc) or 400,000 Lux
- Cosine and color corrected measurements
- Precision silicon photo diode and spectral response filter
- · Peak mode (10 mS) captures highest reading
- Relative mode indicates change in light levels
- Large backlit LCD display with 40-segment bar graph
- Optional model complete with Certificate of Traceability to N.I.S.T.
- Includes light sensor with 3ft (1m) cable and protective cover, USB cable, hard carrying case and 9V battery
- 1 year warranty

#### Ordering Information:

| LT68      | Light Meter Datalogger                                 |
|-----------|--------------------------------------------------------|
| LT68-NIST | LT68 including Certificate of Traceability to N.I.S.T. |