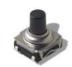

## KSC6 hard actuator 7,7 mm high



| Туре   | Operating<br>force FA<br>(Newtons) | Operating<br>life<br>(operations) | Travel<br>(mm) |
|--------|------------------------------------|-----------------------------------|----------------|
| KSC621 | 1.7 ± 0.5                          | 300,000                           | $0.4 \pm 0.2$  |
| KSC631 | 2.55 ± 0.65                        | 300,000                           | 0.4 ± 0.2      |
| KSC641 | 3.4 ± 0.85                         | 300,000                           | $0.4 \pm 0.2$  |

## Packaging

Switches delivered on continuous tape & reels of 950 pieces Dimensions according to EIA RS-481/ IEC 60286-3 standard External diameter 380  $\pm$  2 mm



Our easy build-a-switch concept allows you to mix and match options to create the switch you need. To order, select desired