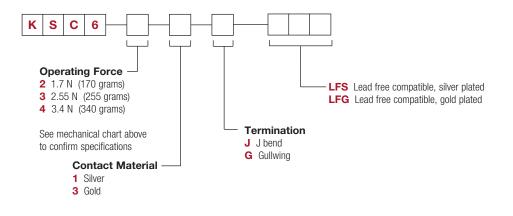

## KSC6 hard actuator 7,7 mm high

| Туре   | Operating<br>force FA<br>(Newtons) | Operating<br>life<br>(operations) | Travel<br>(mm) |
|--------|------------------------------------|-----------------------------------|----------------|
| KSC621 | 1.7 ± 0.5                          | 300,000                           | $0.4 \pm 0.2$  |
| KSC631 | 2.55 ± 0.65                        | 300,000                           | 0.4 ± 0.2      |
| KSC641 | 3.4 ± 0.85                         | 300,000                           | $0.4 \pm 0.2$  |

## Packaging

Switches delivered on continuous tape & reels of 950 pieces Dimensions according to EIA RS-481/ IEC 60286-3 standard External diameter 380  $\pm$  2 mm

Our easy build-a-switch concept allows you to mix and match options to create the switch you need. To order, select desired option from each category and place it in the appropriate box.

However, please note that all the combinations of these options are not feasible. For any part number different from those listed above, please consult your local representative.

Specifications and dimensions subject to change