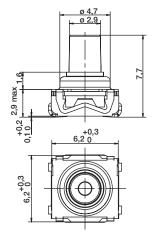

## KSC6 hard actuator 7,7 mm high

| Туре   | Operating<br>force FA<br>(Newtons) | Operating<br>life<br>(operations) | Travel<br>(mm) |
|--------|------------------------------------|-----------------------------------|----------------|
| KSC621 | 1.7 ± 0.5                          | 300,000                           | $0.4 \pm 0.2$  |
| KSC631 | 2.55 ± 0.65                        | 300,000                           | 0.4 ± 0.2      |
| KSC641 | 3.4 ± 0.85                         | 300,000                           | $0.4 \pm 0.2$  |