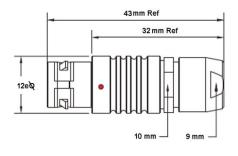

## PSG.1B.307.CLAD62

## PUSH-PULL PLUG, 7 PIN CONTACTS, SOLDER, 6.2 MM COLLET

| KEY SPECIFICATIONSA  |              |
|----------------------|--------------|
| CONNECTOR SERIES     | PSG          |
| CONNECTOR SIZE       | 1B           |
| CONNECTOR GENDER     | MALE         |
| CODING               | G            |
| LOCKING STYLE        | SELF LOCKING |
| ATTACHMENT METHOD    | SOLDER       |
| IP RATING            | IP 50        |
| COLLET SIZE          | 6.2 MM       |
| STANDARD MATE SERIES | FSG          |