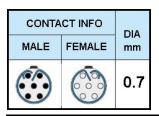

## PUSH-PULL PLUG, 7 PIN CONTACTS, SOLDER, 6.2 MM COLLET

| KEY SPECIFICATIONSA  |              |
|----------------------|--------------|
| CONNECTOR SERIES     | PSG          |
| CONNECTOR SIZE       | 1B           |
| CONNECTOR GENDER     | MALE         |
| CODING               | G            |
| LOCKING STYLE        | SELF LOCKING |
| ATTACHMENT METHOD    | SOLDER       |
| IP RATING            | IP 50        |
| COLLET SIZE          | 6.2 MM       |
| STANDARD MATE SERIES | FSG          |