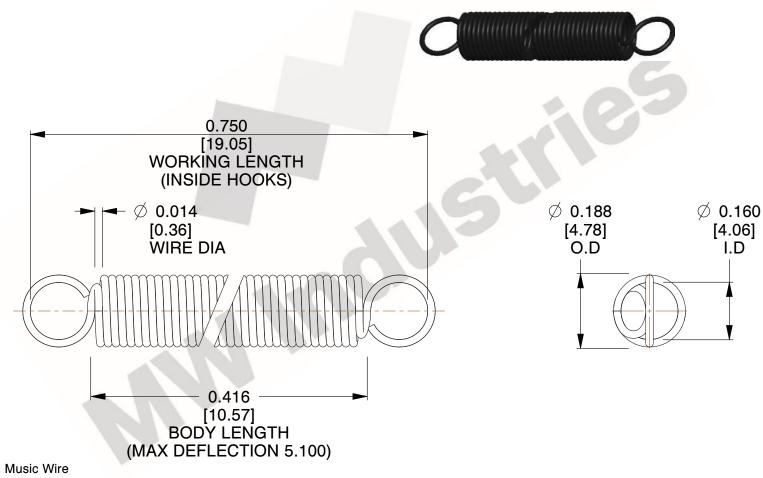

NOTES:

1. Material: Music Wire

2. Finish:

3. Sugg Max. Load: 0.550 (lbs) 4. Sugg Max. Deflection: 5.100 (in)

5. All Drawing Dimensions are in Inches [mm]

6. Coil Coun

are provided for reference and evaluation purposes only, and is subject to change without notice. MW Industries makes no representations, warranties or guarantees as to the appropriateness, accuracy, completeness, or suitability for any purpose, of the file, information or specifications. You are solely responsible for the use of the file, information or specifications.

SCALE

COMPONENT **SPRINGS** UNIT **ZZ3-11** INCH [mm] SHEET **EXTENSION SPRINGS** 1 of 1

3.000