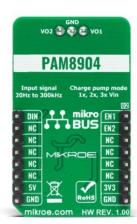

## **BUZZ 3 Click**

PID: MIKROE-4390

**Buzz 3 Click** is a compact add-on board that contains a sounder driver that produces higher volume with a lower current. This board features the PAM8904, a piezo-sounder driver with an integrated Multi-Mode charge pump boost converter from Diodes Incorporated. With its wide input signal range of 20Hz to 300kHz, the PAM8904 can drive a sounder load of up to 15nF, providing a 9V output. It enables the selection of three different piezo sound pressure levels, keeps current consumption low, and extends battery life by employing built-in automatic shutdown and wake-up functions. This Click board™ is suitable for a variety of battery-powered applications, including medical systems, alarm clocks, home appliances, and security devices.

## **Specifications**

| Туре             | Speakers                                                                                                                                                                                            |
|------------------|-----------------------------------------------------------------------------------------------------------------------------------------------------------------------------------------------------|
| Applications     | Can be used for a variety of battery-powered applications, including medical systems, alarm clocks, home appliances, and security devices.                                                          |
| On-board modules | Buzz 3 Click is based on the PAM8904, a piezo-<br>sounder driver with an integrated Multi-Mode<br>charge pump boost converter from Diodes<br>Incorporated.                                          |
| Key Features     | Low power consumption, high flexibility, built-<br>in automatic shutdown and wake-up features,<br>higher sound pressure level sound output,<br>integrated charge-pump boost converter, and<br>more. |
| Interface        | GPIO,PWM                                                                                                                                                                                            |
| ClickID          | No                                                                                                                                                                                                  |
| Compatibility    | mikroBUS                                                                                                                                                                                            |
| Click board size | M (42.9 x 25.4 mm)                                                                                                                                                                                  |
| Input Voltage    | 3.3V or 5V                                                                                                                                                                                          |