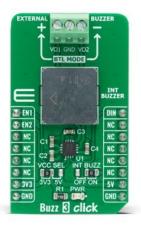

## **BUZZ 3 Click**

PID: MIKROE-4390

**Buzz 3 Click** is a compact add-on board that contains a sounder driver that produces higher volume with a lower current. This board features the PAM8904, a piezo-sounder driver with an integrated Multi-Mode charge pump boost converter from Diodes Incorporated. With its wide input signal range of 20Hz to 300kHz, the PAM8904 can drive a sounder load of up to 15nF, providing a 9V output. It enables the selection of three different piezo sound pressure levels, keeps current consumption low, and extends battery life by employing built-in automatic shutdown and wake-up functions. This Click board™ is suitable for a variety of battery-powered applications, including medical systems, alarm clocks, home appliances, and security devices.

## **Specifications**

| Туре             | Speakers                                                                                                                                                                                            |
|------------------|-----------------------------------------------------------------------------------------------------------------------------------------------------------------------------------------------------|
| Applications     | Can be used for a variety of battery-powered applications, including medical systems, alarm clocks, home appliances, and security devices.                                                          |
| On-board modules | Buzz 3 Click is based on the PAM8904, a piezo-<br>sounder driver with an integrated Multi-Mode<br>charge pump boost converter from Diodes<br>Incorporated.                                          |
| Key Features     | Low power consumption, high flexibility, built-<br>in automatic shutdown and wake-up features,<br>higher sound pressure level sound output,<br>integrated charge-pump boost converter, and<br>more. |
| Interface        | GPIO,PWM                                                                                                                                                                                            |
| ClickID          | No                                                                                                                                                                                                  |
| Compatibility    | mikroBUS                                                                                                                                                                                            |
| Click board size | M (42.9 x 25.4 mm)                                                                                                                                                                                  |
| Input Voltage    | 3.3V or 5V                                                                                                                                                                                          |