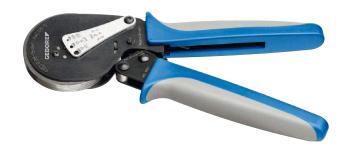

## Crimp wrench **8158**

2956268

Automatic cross-section adjustment from **0.08 to 16.0 mm² / AWG 28 - 5** without adjustment

**Little hand force needed - 30 % down** as against the solutions known of to date

Swivel positioner for reliably positioning small cross-sections

Tools usable for right and left-handers

Uniform hexagonal precision crimping across the entire sleeve length

Releasable positive locking for ensuring a full crimping operation

Ergonomically shaped soft handles with non-slip protection

Reduced grip width

Fully manufactured of high-strength special steel; those parts markedly made use of are especially hardened and tempere.

GEDORE TOOLS, INC.