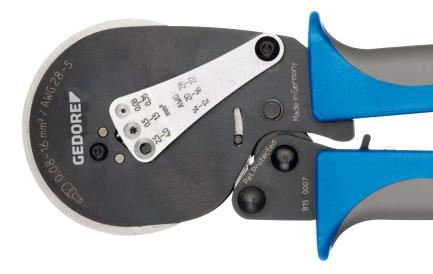

## Crimp wrench **8158**

2956268

Automatic cross-section adjustment from **0.08 to 16.0 mm² / AWG 28 - 5** without adjustment

**Little hand force needed - 30 % down** as against the solutions known of to date

Swivel positioner for reliably positioning small cross-sections

Tools usable for right and left-handers

Uniform hexagonal precision crimping across the entire sleeve length

Releasable positive locking for ensuring a full crimping operation

Ergonomically shaped soft handles with non-slip protection

Reduced grip width

Fully manufactured of high-strength special steel; those parts markedly made use of are especially hardened and tempere.

GEDORE TOOLS, INC.