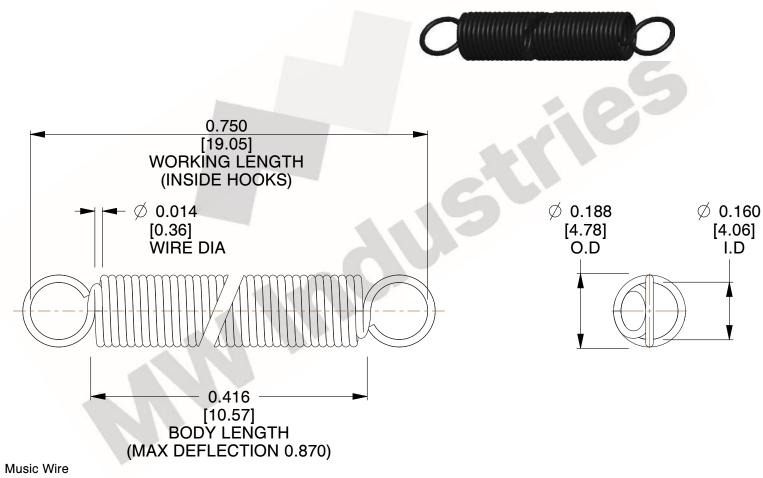

NOTES:

1. Material: Music Wire

2. Finish:

3. Sugg Max. Load: 0.550 (lbs) 4. Sugg Max. Deflection: 0.870 (in)

5. All Drawing Dimensions are in Inches [mm]

6. Coil Cou

www.mwcomponents.com 800.237.5225

This file and any associated information and specifications are provided for reference and evaluation purposes only, and is subject to change without notice. MW Industries makes no representations, warranties or guarantees as to the appropriateness, accuracy, completeness, or suitability for any purpose, of the file, information or specifications. You are solely responsible for the use of the file, information or specifications.

3.000

SCALE

UNIT **ZZ3-11** INCH [mm] SHEET **EXTENSION SPRINGS** 1 of 1

**SPRINGS** 

COMPONENT