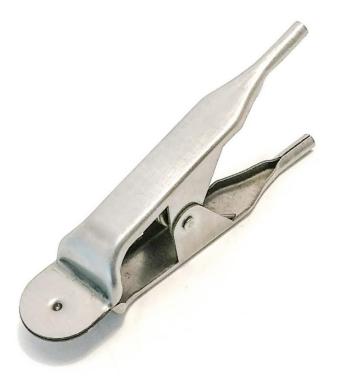

## BU-122

(Dimpled Nose Painting Clip)

- The BU-122 was designed with a wide nose to help prevent paint from touching the dimpled contact point. It has more clearance and a stronger spring than most painting clips.
- Overall length 3.1" (79mm), overall width 0.65" (17mm), overall height 1.5" (38mm), maximum jaw spread = 0.6" (15mm)
- Can be attached to wire up to 0.08" (2mm) total diameter via crimp connection.
- Jaw opens to maximum of 0.6" (15mm).
- Material: Clip 304 stainless-steel
- Rating: Current 20 Amps
- RoHS 3 compliant