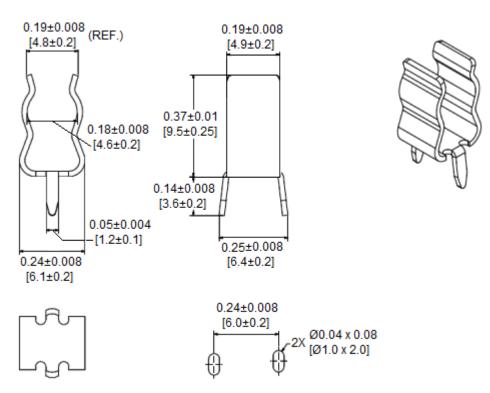

## Type CNA-01 PC Board Type Fuse Clip 3AG – 1/4" (6.35mm) Fuses Mounting Pins Type – no End Stops



www.optifuse.com

(619) 593-5050

## **Specifications:**

**Rating:** 15A, 250V AC

**Body Material:** Phosphor Bronze

**Finish:** Bright Tin-plated With Mounting Pins No End Stops

For use with **3AG – 1/4**" x **1 1/4**" (**6.35mm** x **32mm**) Fuses

## **Mechanical Dimensions: Inches [mm]**



Recommended Mounting Holes

## Warning:

-Operation beyond the specified maximum ratings or improper use may result in damage and possible electrical arcing and/or flame.



-Avoid contact of device with chemical solvent. Prolonged contact will damage the device performance.

Note: All specifications subject to change without notice.

Rev B 05/2014 - Page: 1/1 Code J01-01H