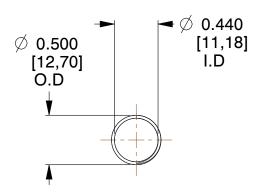

## **NOTES:**

1. Material : Spring Steel

2. Finish: Glod Irridite

3. Ends: Closed and Ground

4. Total Coils: 10.000

5. Sugg. Max. Deflection : 2.300 (in)6. Sugg. Max. Load : 2.300 (lbs)

7. All Drawing Dimensions are in Inches [mm]