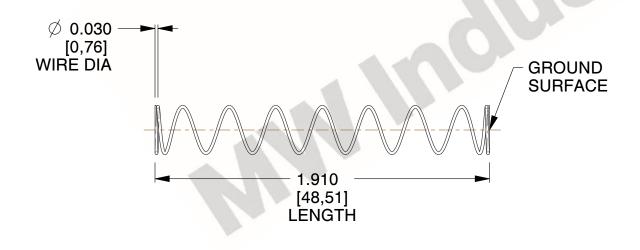

## **NOTES:**

1. Material : Spring Steel

2. Finish: Glod Irridite

3. Ends: Closed and Ground

4. Total Coils: 10.000

5. Sugg. Max. Deflection : 2.300 (in)6. Sugg. Max. Load : 2.300 (lbs)

7. All Drawing Dimensions are in Inches [mm]