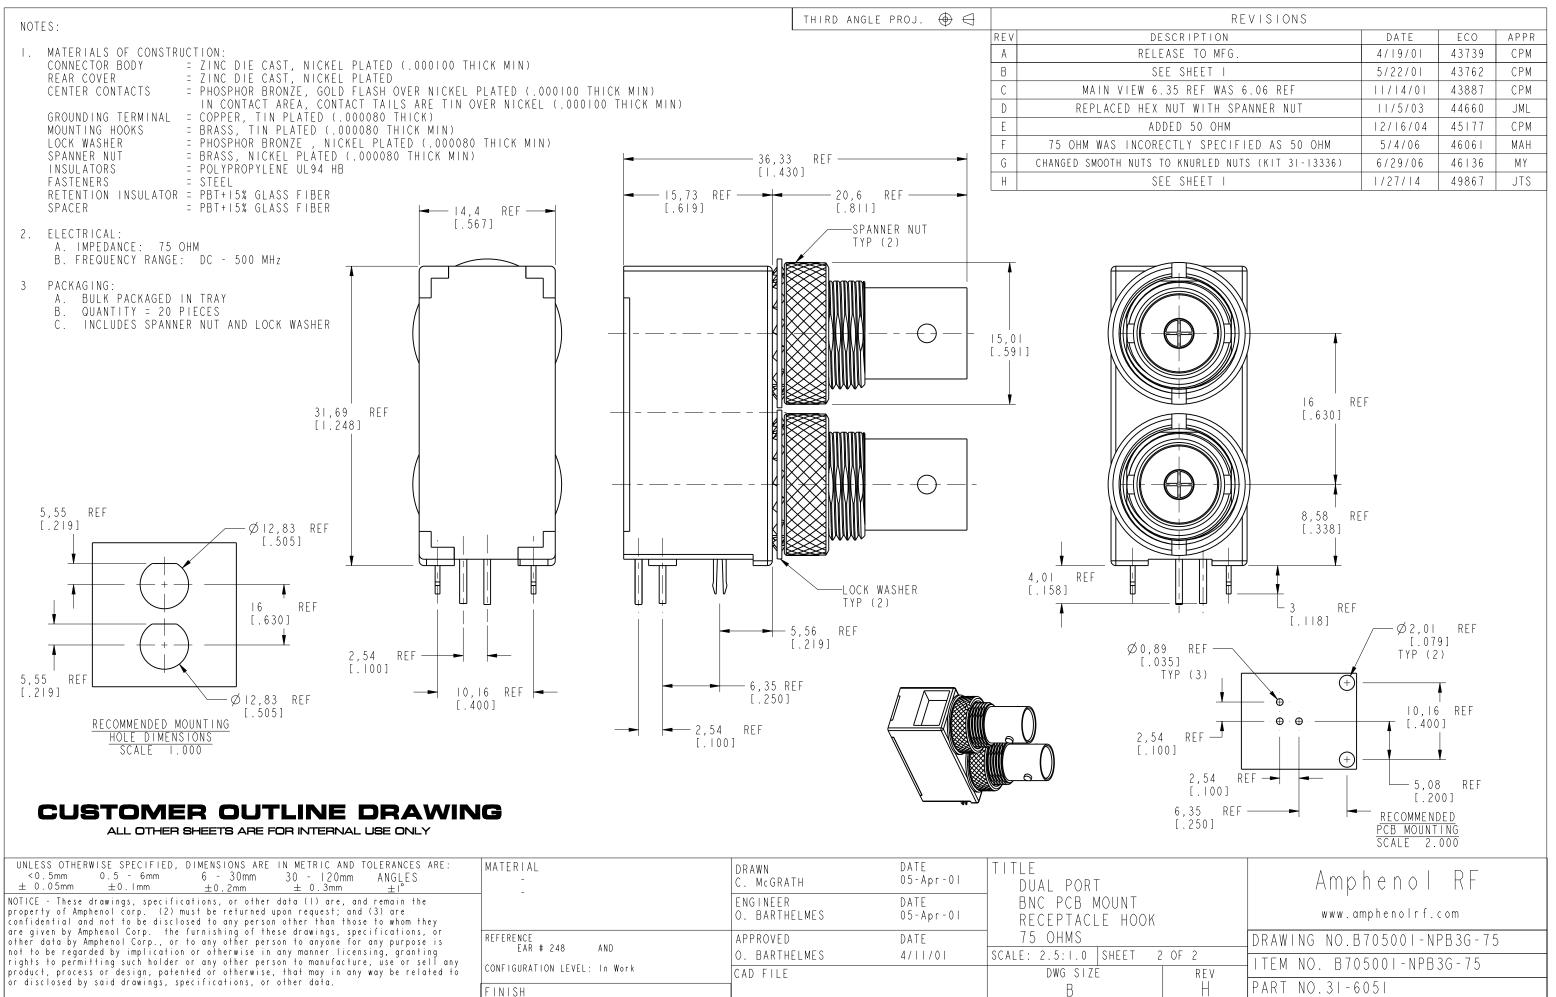

| <pre>Solvers of the spectrum of the solvers are the metric and tolerances are:</pre>                                                                                                                                                                                                                                                                                                                                                                         |                              | DRAWN<br>C. McGRATH       | DAIE<br>05-Apr-01        | DUAL PORT                            |  |
|--------------------------------------------------------------------------------------------------------------------------------------------------------------------------------------------------------------------------------------------------------------------------------------------------------------------------------------------------------------------------------------------------------------------------------------------------------------|------------------------------|---------------------------|--------------------------|--------------------------------------|--|
| TICE - These drawings, specifications, or other data (1) are, and remain the operty of Amphenol corp. (2) must be returned upon request; and (3) are nfidential and not to be disclosed to any person other than those to whom they                                                                                                                                                                                                                          |                              | ENGINEER<br>O. BARTHELMES | DATE<br>05-Apr-01        | BNC PCB MOUNT<br>RECEPTACLE HOOK     |  |
| e given by Amphenol Corp. the furnishing of these drawings, specifications, or<br>her data by Amphenol Corp., or to any other person to anyone for any purpose is<br>t to be regarded by implication or otherwise in any manner licensing, granting<br>ghts to permitting such holder or any other person to manufacture, use or sell any<br>oduct, process or design, patented or otherwise, that may in any way be related to<br>disclosed by incore self. | REFERENCE<br>EAR # 248 AND   | APPROVED<br>O. BARTHELMES | D A T E<br>4 / 1 1 / 0 1 | 75 OHMS<br>SCALE: 2.5:1.0 SHEET 2 OF |  |
|                                                                                                                                                                                                                                                                                                                                                                                                                                                              | CONFIGURATION LEVEL: In Work | CAD FILE                  | 4711701                  | DWG SIZE                             |  |
| disclosed by said drawings, specifications, or other data.                                                                                                                                                                                                                                                                                                                                                                                                   | FINISH                       |                           |                          | В                                    |  |

| REVISIONS                   |          |       |      |
|-----------------------------|----------|-------|------|
| RIPTION                     | DATE     | ECO   | APPR |
| E TO MFG.                   | 4/ 9/0   | 43739 | СРМ  |
| SHEET I                     | 5/22/01  | 43762 | СРМ  |
| REF WAS 6.06 REF            | / 4/0    | 43887 | CPM  |
| T WITH SPANNER NUT          | 11/5/03  | 44660 | JML  |
| ) 50 OHM                    | 12/16/04 | 45177 | CPM  |
| LY SPECIFIED AS 50 OHM      | 5/4/06   | 46061 | MAH  |
| (NURLED NUTS (KIT 31-13336) | 6/29/06  | 46136 | ΜY   |
| SHEET I                     | /27/ 4   | 49867 | JTS  |
|                             |          |       |      |