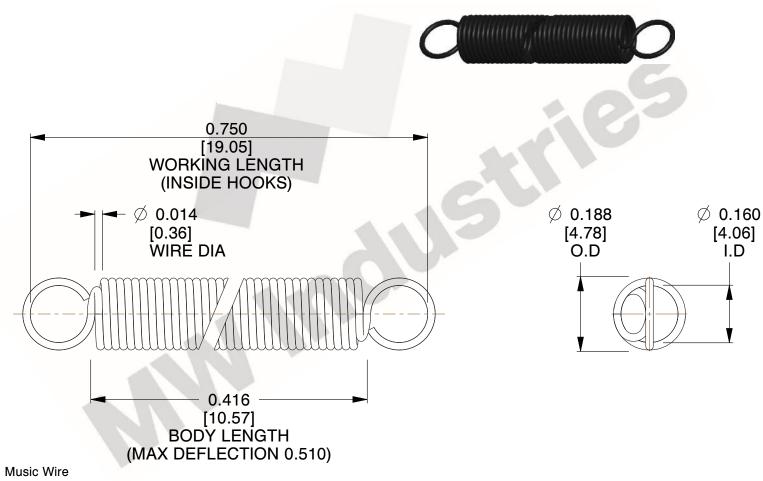

NOTES:

1. Material: Music Wire

2. Finish:

3. Sugg Max. Load: 0.550 (lbs) 4. Sugg Max. Deflection: 0.510 (in)

5. All Drawing Dimensions are in Inches [mm]

6. Coil Cou

www.mwcomponents.com 800.237.5225

This file and any associated information and specifications are provided for reference and evaluation purposes only, and is subject to change without notice. MW Industries makes no representations, warranties or guarantees as to the appropriateness, accuracy, completeness, or suitability for any purpose, of the file, information or specifications. You are solely responsible for the use of the file, information or specifications.

3.000

SCALE

| COMPONENT       | SPRINGS |           |
|-----------------|---------|-----------|
| ZZ3-11          |         | UNIT      |
|                 |         | INCH [mm] |
| EXTENSION SPRIN |         | SHEET     |
|                 | RINGS   | 1 of 1    |